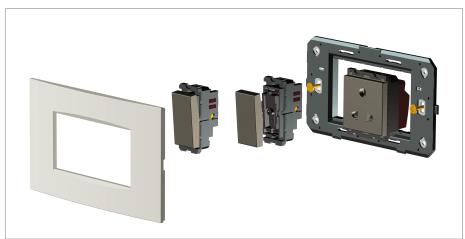

#### Installation:

Installation of the product should be carried out in compliance with the current regulations regarding the installation of electrical systems in the country where the product is installed.

The product should be installed by a trained professional following all safety norms.

Keep away from water and wet surfaces. While mounting the product, hands should not be wet.