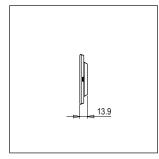

Maximum resistive load: -

Dimensions: 92.3mm x 228.9mm x 13.9mm

Weight: 248.70g