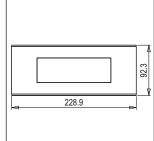

## CA306.04

6M Plate - 6 module Aluminium Natural

Code: CA306 .04
Series: CUBE Series

Family: Aluminium plates with frames

Module Size: Six Module

Colour: Aluminium Natural

Mark: Norisys

Rated supply voltage: -

Maximum resistive load: -

Dimensions: 92.3mm x 228.9mm x 13.9mm

Weight: 248.70g