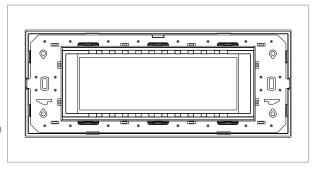

#### Drawings:

## CA306.04

6M Plate - 6 module Aluminium Natural

Code: CA306 .04
Series: CUBE Series

Family: Aluminium plates with frames

Module Size: Six Module

Colour: Aluminium Natural

Mark: Norisys

Rated supply voltage: -