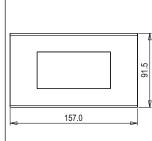

# norisys®

### **CUBE Series**

# CA304.14

4M Plate - 4 module Dark Bronze









Code: CA304 .14
Series: CUBE Series

Family: Aluminium plates with frames

Module Size: Four Module
Colour: Dark Bronze
Mark: Norisys
Rated supply voltage: --

Maximum resistive load: –

Dimensions: 91.5mm x 157.0mm x 13.9mm

Weight: 181.0g

## Wiring Diagram:



#### Drawings:









#### Installation:



Installation of the product should be carried out in compliance with the current regulations regarding the installation of electrical systems in the country where the product is installed.

The product should be installed by a trained professional following all safety norms.

Keep away from water and wet surfaces. While mounting the product, hands should not be wet.