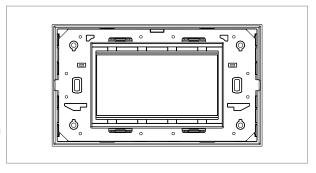

# norisys®

### **CUBE Series**

# CA304.14

4M Plate - 4 module Dark Bronze









Code: CA304 .14
Series: CUBE Series

Family: Aluminium plates with frames

Module Size: Four Module
Colour: Dark Bronze
Mark: Norisys
Rated supply voltage: --

Maximum resistive load: –

Dimensions: 91.5mm x 157.0mm x 13.9mm

Weight: 181.0g

## Wiring Diagram:



#### Drawings:









#### Installation:



Installation of the product should be carried out in compliance with the current regulations regarding the installation of electrical systems in the country where the product is installed.

The product should be installed by a trained professional following all safety norms.

Keep away from water and wet surfaces. While mounting the product, hands should not be wet.