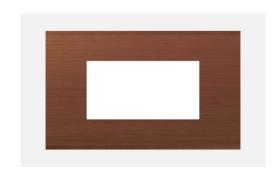

# CA304.14

4M Plate - 4 module Dark Bronze

Code: CA304 .14
Series: CUBE Series

Family: Aluminium plates with frames

Module Size: Four Module
Colour: Dark Bronze
Mark: Norisys
Rated supply voltage: --

Maximum resistive load: –

Dimensions: 91.5mm x 157.0mm x 13.9mm

Weight: 181.0g