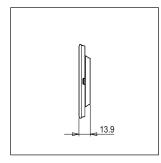

# norisys®

### **CUBE Series**

# CA304.14

4M Plate - 4 module Dark Bronze









Code: CA304 .14
Series: CUBE Series

Family: Aluminium plates with frames

Module Size: Four Module
Colour: Dark Bronze
Mark: Norisys
Rated supply voltage: --

Maximum resistive load: –

Dimensions: 91.5mm x 157.0mm x 13.9mm

Weight: 181.0g

## Wiring Diagram:



#### Drawings:









#### Installation:



Installation of the product should be carried out in compliance with the current regulations regarding the installation of electrical systems in the country where the product is installed.

The product should be installed by a trained professional following all safety norms.

Keep away from water and wet surfaces. While mounting the product, hands should not be wet.