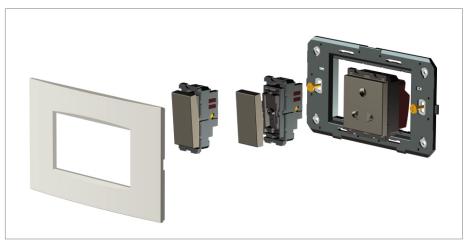

#### Installation:

Installation of the product should be carried out in compliance with the current regulations regarding the installation of electrical systems in the country where the product is installed.

The product should be installed by a trained professional following all safety norms.

Keep away from water and wet surfaces. While mounting the product, hands should not be wet.