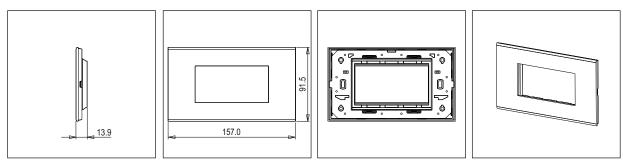

# CA304 .04

4M Plate - 4 module Aluminium Natural

Code: Series: Family: Module Size: Colour: Mark: Rated supply voltage: Maximum resistive load: Dimensions: Weight: CA304 .04 CUBE Series Aluminium plates with frames Four Module Aluminium Natural Norisys

91.5mm x 157.0mm x 13.9mm 181.0g

### Drawings: