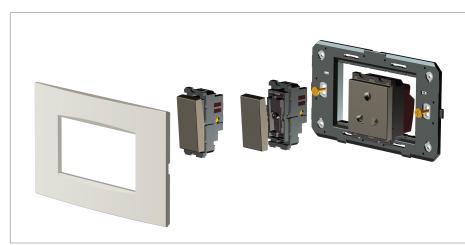

#### Installation:

Installation of the product should be carried out in compliance with the current regulations regarding the installation of electrical systems in the country where the product is installed.

The product should be installed by a trained professional following all safety norms.

Keep away from water and wet surfaces. While mounting the product, hands should not be wet.