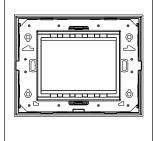

# norisys®

## **CUBE Series**

## CA303.14

3M Plate - 3 module Dark Bronze









Code: CA303 .14
Series: CUBE Series

Family: Aluminium plates with frames

Module Size:Three ModuleColour:Dark BronzeMark:Norisys

Rated supply voltage:

Maximum resistive load:

Maximum resistive load: –

Dimensions: 92.3mm x 117.1mm x 13.9mm

Weight: 132.30g

## Wiring Diagram:



### Drawings:









#### Installation:



Installation of the product should be carried out in compliance with the current regulations regarding the installation of electrical systems in the country where the product is installed.

The product should be installed by a trained professional following all safety norms.

Keep away from water and wet surfaces. While mounting the product, hands should not be wet.