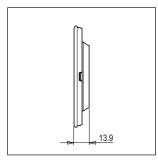

Maximum resistive load: –

Dimensions: 92.3mm x 117.1mm x 13.9mm

Weight: 132.30g