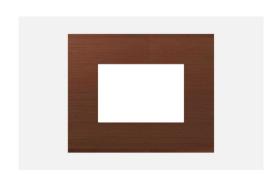

## CA303.14

3M Plate - 3 module Dark Bronze

Code: CA303 .14
Series: CUBE Series

Family: Aluminium plates with frames

Module Size:Three ModuleColour:Dark BronzeMark:Norisys

Rated supply voltage:

Maximum resistive load:

Maximum resistive load: –

Dimensions: 92.3mm x 117.1mm x 13.9mm

Weight: 132.30g