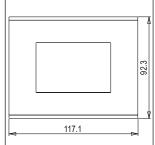

## CA303.14

3M Plate - 3 module Dark Bronze

Code: CA303 .14
Series: CUBE Series

Family: Aluminium plates with frames

Module Size:Three ModuleColour:Dark BronzeMark:Norisys

Rated supply voltage:

Maximum resistive load:

Maximum resistive load: –

Dimensions: 92.3mm x 117.1mm x 13.9mm

Weight: 132.30g