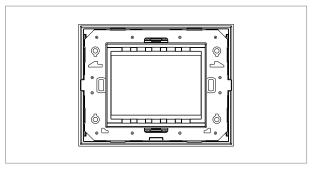

# norisys®

## **CUBE Series**

## CA303.14

3M Plate - 3 module Dark Bronze









Code: CA303 .14
Series: CUBE Series

Family: Aluminium plates with frames

Module Size:Three ModuleColour:Dark BronzeMark:Norisys

Rated supply voltage:

Maximum resistive load:

Maximum resistive load: –

Dimensions: 92.3mm x 117.1mm x 13.9mm

Weight: 132.30g

## Wiring Diagram:



### Drawings:









#### Installation:



Installation of the product should be carried out in compliance with the current regulations regarding the installation of electrical systems in the country where the product is installed.

The product should be installed by a trained professional following all safety norms.

Keep away from water and wet surfaces. While mounting the product, hands should not be wet.