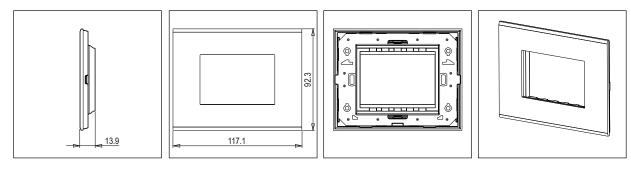

## **CUBE Series**

# CA303 .05

3M Plate - 3 module Aluminium Black





## Wiring Diagram:



Family: Module Size: Colour: Mark: Rated supply voltage: Maximum resistive load: Dimensions: Weight: CA303 .05 CUBE Series Solid Aluminium plates with frames Three Module Aluminium Black Norisys -

92.3mm x 117.1mm x 13.9mm 132.30g

### Drawings:

Code: Series:



### Installation:



Installation of the product should be carried out in compliance with the current regulations regarding the installation of electrical systems in the country where the product is installed.

The product should be installed by a trained professional following all safety norms.

Keep away from water and wet surfaces. While mounting the product, hands should not be wet.