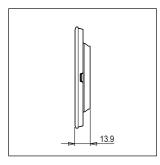

Maximum resistive load: -

Dimensions: 92.3mm x 117.1mm x 13.9mm

Weight: 132.30g