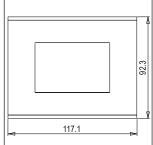

Maximum resistive load: -

Dimensions: 92.3mm x 117.1mm x 13.9mm

Weight: 132.30g