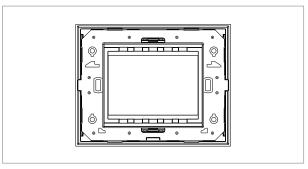

# norisys®

### **CUBE Series**

## CA303.04

3M Plate - 3 module Aluminium Natural









Code: CA303 .04
Series: CUBE Series

Family: Aluminium plates with frames

Module Size: Three Module

Colour: Aluminium Natural

Mark: Norisys

Rated supply voltage: -

Maximum resistive load: -

Dimensions: 92.3mm x 117.1mm x 13.9mm

Weight: 132.30g

## Wiring Diagram:



#### Drawings:









#### Installation:



Installation of the product should be carried out in compliance with the current regulations regarding the installation of electrical systems in the country where the product is installed.

The product should be installed by a trained professional following all safety norms.

Keep away from water and wet surfaces. While mounting the product, hands should not be wet.