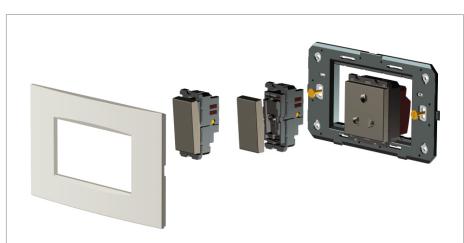

# norisys®

### **CUBE Series**

# CA302.14

2M Plate - 2 module Dark Bronze









Code: CA302 .14
Series: CUBE Series

Family: Aluminium plates with frames

Module Size: Two Module
Colour: Dark Bronze
Mark: Norisys
Rated supply voltage: --

Maximum resistive load: -

Dimensions: 92.3mm x 95.1mm x 13.9mm

Weight: 117.40g

## Wiring Diagram:



#### Drawings:









#### Installation:



Installation of the product should be carried out in compliance with the current regulations regarding the installation of electrical systems in the country where the product is installed.

The product should be installed by a trained professional following all safety norms.

Keep away from water and wet surfaces. While mounting the product, hands should not be wet.