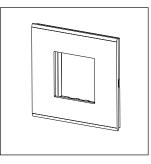

# CA302.14

2M Plate - 2 module Dark Bronze

Code: CA302 .14
Series: CUBE Series

Family: Aluminium plates with frames

Module Size: Two Module
Colour: Dark Bronze
Mark: Norisys
Rated supply voltage: --

Maximum resistive load: -