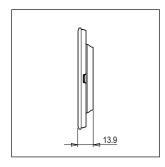

# norisys®

### **CUBE Series**

# CA302.14

2M Plate - 2 module Dark Bronze









Code: CA302 .14
Series: CUBE Series

Family: Aluminium plates with frames

Module Size: Two Module
Colour: Dark Bronze
Mark: Norisys
Rated supply voltage: --

Maximum resistive load: -

Dimensions: 92.3mm x 95.1mm x 13.9mm

Weight: 117.40g

## Wiring Diagram:



#### Drawings:









#### Installation:



Installation of the product should be carried out in compliance with the current regulations regarding the installation of electrical systems in the country where the product is installed.

The product should be installed by a trained professional following all safety norms.

Keep away from water and wet surfaces. While mounting the product, hands should not be wet.