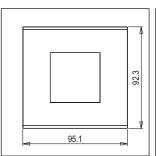

# norisys®

### **CUBE Series**

# CA302.14

2M Plate - 2 module Dark Bronze









Code: CA302 .14
Series: CUBE Series

Family: Aluminium plates with frames

Module Size: Two Module
Colour: Dark Bronze
Mark: Norisys
Rated supply voltage: --

Maximum resistive load: -

Dimensions: 92.3mm x 95.1mm x 13.9mm

Weight: 117.40g

## Wiring Diagram:



#### Drawings:









#### Installation:



Installation of the product should be carried out in compliance with the current regulations regarding the installation of electrical systems in the country where the product is installed.

The product should be installed by a trained professional following all safety norms.

Keep away from water and wet surfaces. While mounting the product, hands should not be wet.