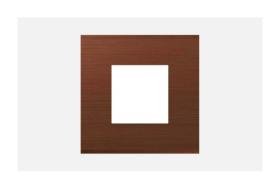

# CA302.14

2M Plate - 2 module Dark Bronze

Code: CA302 .14
Series: CUBE Series

Family: Aluminium plates with frames

Module Size: Two Module
Colour: Dark Bronze
Mark: Norisys
Rated supply voltage: --

Maximum resistive load: -

Dimensions: 92.3mm x 95.1mm x 13.9mm

Weight: 117.40g