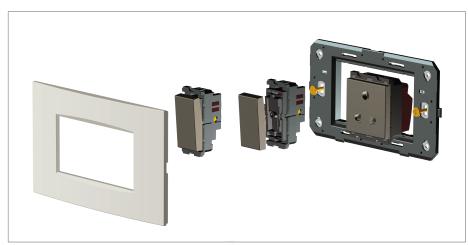

#### Installation:

Installation of the product should be carried out in compliance with the current regulations regarding the installation of electrical systems in the country where the product is installed.

The product should be installed by a trained professional following all safety norms.

Keep away from water and wet surfaces. While mounting the product, hands should not be wet.