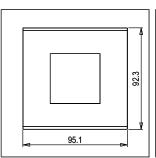

## CA302.05

2M Plate - 2 module Aluminium Black

Code: CA302 .05
Series: CUBE Series

Family: Solid Aluminium plates with frames

Module Size: Two Module

Colour: Aluminium Black

Mark: Norisys
Rated supply voltage: --

Maximum resistive load: -

**Dimensions:** 92.3mm x 95.1mm x 13.9mm

Weight: 117.40g