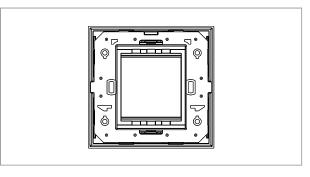

# norisys®

## **CUBE Series**

## CA302.05

2M Plate - 2 module Aluminium Black









Code: CA302 .05
Series: CUBE Series

Family: Solid Aluminium plates with frames

Module Size: Two Module

Colour: Aluminium Black

Mark: Norisys
Rated supply voltage: --

Maximum resistive load: -

**Dimensions:** 92.3mm x 95.1mm x 13.9mm

Weight: 117.40g

## Wiring Diagram:



### Drawings:









#### Installation:



Installation of the product should be carried out in compliance with the current regulations regarding the installation of electrical systems in the country where the product is installed.

The product should be installed by a trained professional following all safety norms.

Keep away from water and wet surfaces. While mounting the product, hands should not be wet.