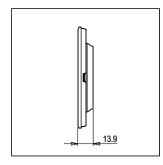

Maximum resistive load: -

**Dimensions:** 92.3mm x 95.1mm x 13.9mm

Weight: 117.40g