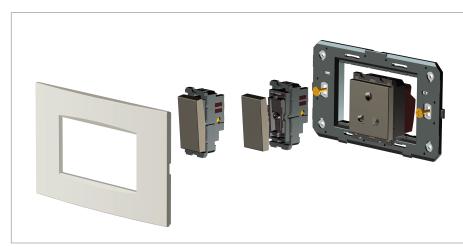

## Wiring Diagram:

Code: Series: Family: Module Size: Colour: Mark: Rated supply voltage: Maximum resistive load: Dimensions: Weight: CA302 .04 CUBE Series Aluminium plates with frames Two Module Aluminium Natural Norisys ---92.3mm x 95.1mm x 13.9mm