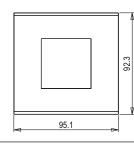

## Wiring Diagram:

Code: Series: Family: Module Size: Colour: Mark: Rated supply voltage: Maximum resistive load: Dimensions: Weight: CA302 .04 CUBE Series Aluminium plates with frames Two Module Aluminium Natural Norisys ---92.3mm x 95.1mm x 13.9mm

117.40g

Drawings: