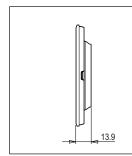

## Wiring Diagram:

Code: Series: Family: Module Size: Colour: Mark: Rated supply voltage: Maximum resistive load: Dimensions: Weight: CA302 .04 CUBE Series Aluminium plates with frames Two Module Aluminium Natural Norisys ---92.3mm x 95.1mm x 13.9mm

117.40g

Drawings: