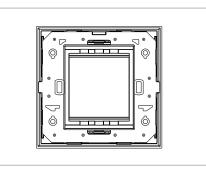

## Wiring Diagram:

Code: Series: Family: Module Size: Colour: Mark: Rated supply voltage: Maximum resistive load: Dimensions: Weight: CA302 .04 CUBE Series Aluminium plates with frames Two Module Aluminium Natural Norisys ---92.3mm x 95.1mm x 13.9mm

117.40g

Drawings: