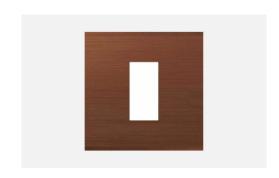

## CA301.14

1M Plate - 1 module Dark Bronze

Code: CA301 .14
Series: CUBE Series

Family: Aluminium plates with frames

Module Size:

Colour:
Dark Bronze
Mark:
Norisys
Rated supply voltage:
--

Maximum resistive load: --