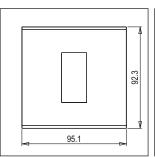

# norisys®

### **CUBE Series**

## CA301.14

1M Plate - 1 module Dark Bronze









Code: CA301 .14
Series: CUBE Series

Family: Aluminium plates with frames

Module Size:

Colour:
Dark Bronze
Mark:
Norisys
Rated supply voltage:
--

Maximum resistive load: --

Dimensions: 92.3mm x 95.1mm x 13.9mm

Weight: 123.30g

## Wiring Diagram:



#### Drawings:









#### Installation:



Installation of the product should be carried out in compliance with the current regulations regarding the installation of electrical systems in the country where the product is installed.

The product should be installed by a trained professional following all safety norms.

Keep away from water and wet surfaces. While mounting the product, hands should not be wet.