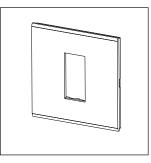

## CA301.14

1M Plate - 1 module Dark Bronze

Code: CA301 .14
Series: CUBE Series

Family: Aluminium plates with frames

Module Size:

Colour:
Dark Bronze
Mark:
Norisys
Rated supply voltage:
--

Maximum resistive load: --