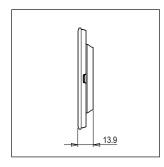

# norisys®

### **CUBE Series**

## CA301.14

1M Plate - 1 module Dark Bronze









Code: CA301 .14
Series: CUBE Series

Family: Aluminium plates with frames

Module Size:

Colour:
Dark Bronze
Mark:
Norisys
Rated supply voltage:
--

Maximum resistive load: --

Dimensions: 92.3mm x 95.1mm x 13.9mm

Weight: 123.30g

## Wiring Diagram:



#### Drawings:









#### Installation:



Installation of the product should be carried out in compliance with the current regulations regarding the installation of electrical systems in the country where the product is installed.

The product should be installed by a trained professional following all safety norms.

Keep away from water and wet surfaces. While mounting the product, hands should not be wet.