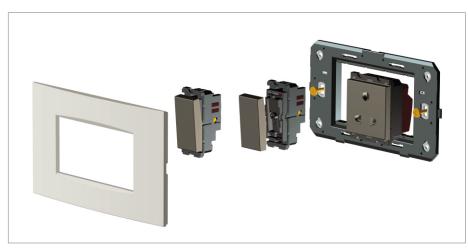

#### Installation:

Installation of the product should be carried out in compliance with the current regulations regarding the installation of electrical systems in the country where the product is installed.

The product should be installed by a trained professional following all safety norms.

Keep away from water and wet surfaces. While mounting the product, hands should not be wet.