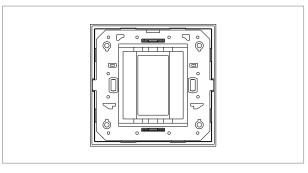

# norisys®

### **CUBE Series**

## CA301.14

1M Plate - 1 module Dark Bronze









Code: CA301 .14
Series: CUBE Series

Family: Aluminium plates with frames

Module Size:

Colour:
Dark Bronze
Mark:
Norisys
Rated supply voltage:
--

Maximum resistive load: --

Dimensions: 92.3mm x 95.1mm x 13.9mm

Weight: 123.30g

## Wiring Diagram:



#### Drawings:









#### Installation:



Installation of the product should be carried out in compliance with the current regulations regarding the installation of electrical systems in the country where the product is installed.

The product should be installed by a trained professional following all safety norms.

Keep away from water and wet surfaces. While mounting the product, hands should not be wet.