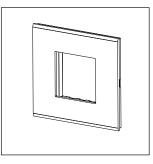

# norisys®

### **CUBE Series**

## CA301.05

1M Plate - 1 module Aluminium Black









Code: CA301 .05 Series: CUBE Series

Family: Solid Aluminium plates with frames

Module Size: One Module

Colour: Aluminium Black

Mark: Norisys
Rated supply voltage: -Maximum resistive load: -

**Dimensions:** 92.3mm x 95.1mm x 13.9mm

Weight: 123.30g

## Wiring Diagram:



#### Drawings:









#### Installation:



Installation of the product should be carried out in compliance with the current regulations regarding the installation of electrical systems in the country where the product is installed.

The product should be installed by a trained professional following all safety norms.

Keep away from water and wet surfaces. While mounting the product, hands should not be wet.