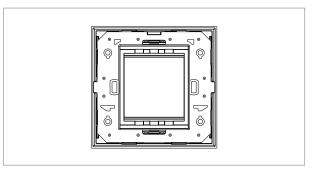

#### Drawings:

## CA301.05

1M Plate - 1 module Aluminium Black

Code: CA301 .05 Series: CUBE Series

Family: Solid Aluminium plates with frames

Module Size: One Module

Colour: Aluminium Black

Mark: Norisys
Rated supply voltage: -Maximum resistive load: -