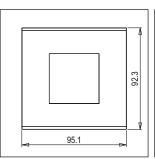

# norisys®

### **CUBE Series**

## CA301.05

1M Plate - 1 module Aluminium Black









Code: CA301 .05 Series: CUBE Series

Family: Solid Aluminium plates with frames

Module Size: One Module

Colour: Aluminium Black

Mark: Norisys
Rated supply voltage: -Maximum resistive load: -

**Dimensions:** 92.3mm x 95.1mm x 13.9mm

Weight: 123.30g

## Wiring Diagram:



#### Drawings:









#### Installation:



Installation of the product should be carried out in compliance with the current regulations regarding the installation of electrical systems in the country where the product is installed.

The product should be installed by a trained professional following all safety norms.

Keep away from water and wet surfaces. While mounting the product, hands should not be wet.