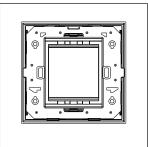

# norisys®

### **CUBE Series**

## CA301.05

1M Plate - 1 module Aluminium Black









Code: CA301 .05 Series: CUBE Series

Family: Solid Aluminium plates with frames

Module Size: One Module

Colour: Aluminium Black

Mark: Norisys
Rated supply voltage: -Maximum resistive load: -

**Dimensions:** 92.3mm x 95.1mm x 13.9mm

Weight: 123.30g

## Wiring Diagram:



#### Drawings:









#### Installation:



Installation of the product should be carried out in compliance with the current regulations regarding the installation of electrical systems in the country where the product is installed.

The product should be installed by a trained professional following all safety norms.

Keep away from water and wet surfaces. While mounting the product, hands should not be wet.