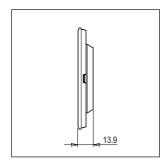

# norisys®

### **CUBE Series**

## CA301.05

1M Plate - 1 module Aluminium Black









Code: CA301 .05 Series: CUBE Series

Family: Solid Aluminium plates with frames

Module Size: One Module

Colour: Aluminium Black

Mark: Norisys
Rated supply voltage: -Maximum resistive load: -

**Dimensions:** 92.3mm x 95.1mm x 13.9mm

Weight: 123.30g

## Wiring Diagram:



#### Drawings:









#### Installation:



Installation of the product should be carried out in compliance with the current regulations regarding the installation of electrical systems in the country where the product is installed.

The product should be installed by a trained professional following all safety norms.

Keep away from water and wet surfaces. While mounting the product, hands should not be wet.