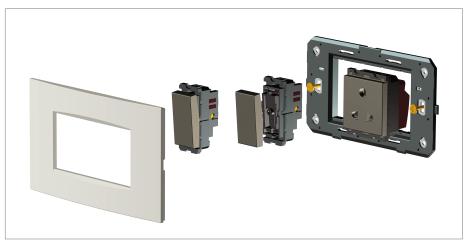

# norisys®

### **CUBE Series**

## CA301.05

1M Plate - 1 module Aluminium Black









Code: CA301 .05 Series: CUBE Series

Family: Solid Aluminium plates with frames

Module Size: One Module

Colour: Aluminium Black

Mark: Norisys
Rated supply voltage: -Maximum resistive load: -

**Dimensions:** 92.3mm x 95.1mm x 13.9mm

Weight: 123.30g

## Wiring Diagram:



#### Drawings:









#### Installation:



Installation of the product should be carried out in compliance with the current regulations regarding the installation of electrical systems in the country where the product is installed.

The product should be installed by a trained professional following all safety norms.

Keep away from water and wet surfaces. While mounting the product, hands should not be wet.