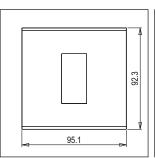

# norisys®

### **CUBE Series**

## CA301.04

1M Plate - 1 module Aluminium Natural









Code: CA301.04 Series: CUBE Series

Family: Aluminium plates with frames

Module Size: One Module

Colour: Aluminium Natural

Mark: Norisys
Rated supply voltage: -Maximum resistive load: --

Dimensions: 92.3mm x 95.1mm x 13.9mm

Weight: 123.30g

## Wiring Diagram:



#### Drawings:









#### Installation:



Installation of the product should be carried out in compliance with the current regulations regarding the installation of electrical systems in the country where the product is installed.

The product should be installed by a trained professional following all safety norms.

Keep away from water and wet surfaces. While mounting the product, hands should not be wet.