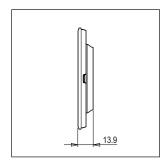

# norisys®

### **CUBE Series**

## CA301.04

1M Plate - 1 module Aluminium Natural









Code: CA301.04 Series: CUBE Series

Family: Aluminium plates with frames

Module Size: One Module

Colour: Aluminium Natural

Mark: Norisys
Rated supply voltage: -Maximum resistive load: --

Dimensions: 92.3mm x 95.1mm x 13.9mm

Weight: 123.30g

## Wiring Diagram:



#### Drawings:









#### Installation:



Installation of the product should be carried out in compliance with the current regulations regarding the installation of electrical systems in the country where the product is installed.

The product should be installed by a trained professional following all safety norms.

Keep away from water and wet surfaces. While mounting the product, hands should not be wet.