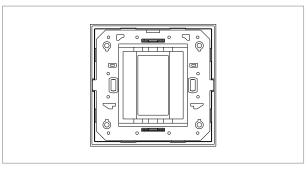

# norisys®

### **CUBE Series**

## CA301.04

1M Plate - 1 module Aluminium Natural









Code: CA301.04 Series: CUBE Series

Family: Aluminium plates with frames

Module Size: One Module

Colour: Aluminium Natural

Mark: Norisys
Rated supply voltage: -Maximum resistive load: --

Dimensions: 92.3mm x 95.1mm x 13.9mm

Weight: 123.30g

## Wiring Diagram:



#### Drawings:









#### Installation:



Installation of the product should be carried out in compliance with the current regulations regarding the installation of electrical systems in the country where the product is installed.

The product should be installed by a trained professional following all safety norms.

Keep away from water and wet surfaces. While mounting the product, hands should not be wet.