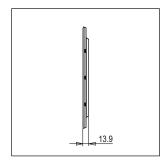

Maximum resistive load: –

Dimensions: 245.0mm x 229.3mm x 13.9mm

Weight: 421.10g