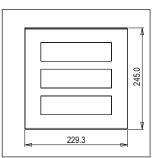

Maximum resistive load: –

Dimensions: 245.0mm x 229.3mm x 13.9mm

Weight: 421.10g