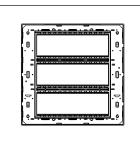

## C6421.16

21M Plate - 21 module Matt Gold

Code: C6421 .16
Series: CUBE Series

Family: Flat'5 plates with frames Module Size: Twenty One Module

Colour: Matt Gold
Mark: Norisys
Rated supply voltage: –

Maximum resistive load: –

**Dimensions:** 245.0mm x 229.3mm x 13.9mm

Weight: 421.10g