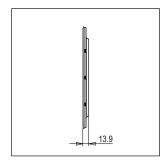

# norisys®

### **CUBE Series**

## C6421.16

21M Plate - 21 module Matt Gold









Code: C6421 .16
Series: CUBE Series

Family: Flat'5 plates with frames Module Size: Twenty One Module

Colour: Matt Gold
Mark: Norisys
Rated supply voltage: –

Maximum resistive load: –

**Dimensions:** 245.0mm x 229.3mm x 13.9mm

Weight: 421.10g

## Wiring Diagram:



#### Drawings:









#### Installation:



Installation of the product should be carried out in compliance with the current regulations regarding the installation of electrical systems in the country where the product is installed.

The product should be installed by a trained professional following all safety norms.

Keep away from water and wet surfaces. While mounting the product, hands should not be wet.