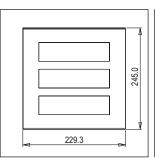

# norisys®

### **CUBE Series**

## C6421.16

21M Plate - 21 module Matt Gold









Code: C6421 .16
Series: CUBE Series

Family: Flat'5 plates with frames Module Size: Twenty One Module

Colour: Matt Gold
Mark: Norisys
Rated supply voltage: –

Maximum resistive load: –

**Dimensions:** 245.0mm x 229.3mm x 13.9mm

Weight: 421.10g

## Wiring Diagram:



#### Drawings:









#### Installation:



Installation of the product should be carried out in compliance with the current regulations regarding the installation of electrical systems in the country where the product is installed.

The product should be installed by a trained professional following all safety norms.

Keep away from water and wet surfaces. While mounting the product, hands should not be wet.