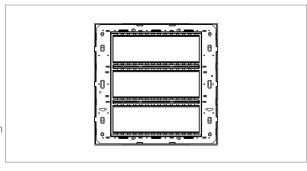

# norisys®

### **CUBE Series**

## C6421.16

21M Plate - 21 module Matt Gold









Code: C6421 .16
Series: CUBE Series

Family: Flat'5 plates with frames Module Size: Twenty One Module

Colour: Matt Gold
Mark: Norisys
Rated supply voltage: –

Maximum resistive load: –

**Dimensions:** 245.0mm x 229.3mm x 13.9mm

Weight: 421.10g

## Wiring Diagram:



#### Drawings:









#### Installation:



Installation of the product should be carried out in compliance with the current regulations regarding the installation of electrical systems in the country where the product is installed.

The product should be installed by a trained professional following all safety norms.

Keep away from water and wet surfaces. While mounting the product, hands should not be wet.