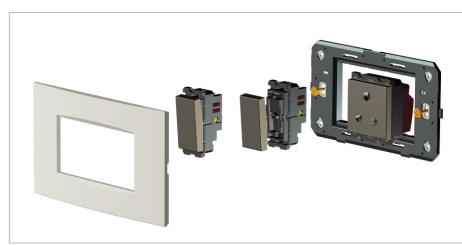

#### Installation:

Installation of the product should be carried out in compliance with the current regulations regarding the installation of electrical systems in the country where the product is installed.

The product should be installed by a trained professional following all safety norms.

Keep away from water and wet surfaces. While mounting the product, hands should not be wet.