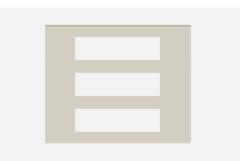

# C6421 .03

21M Plate - 21 module Ice Silver

C6421 .03

Ice Silver

Norisys

421.10g

\_

**CUBE** Series

Flat'5 plates with frames

245.0mm x 229.3mm x 13.9mm

Twenty One Module