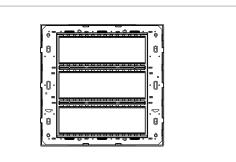

### **CUBE Series**

# C6421 .03

21M Plate - 21 module Ice Silver



C6421 .03

Ice Silver

Norisys

421.10g

\_

**CUBE** Series

Flat'5 plates with frames

245.0mm x 229.3mm x 13.9mm

Twenty One Module



### Wiring Diagram:



## Drawings:

Weight:

Dimensions:

Code: Series:

Family:

Colour:

Mark:

Module Size:

Rated supply voltage:

Maximum resistive load:



#### Installation:



Installation of the product should be carried out in compliance with the current regulations regarding the installation of electrical systems in the country where the product is installed.

The product should be installed by a trained professional following all safety norms.

Keep away from water and wet surfaces. While mounting the product, hands should not be wet.