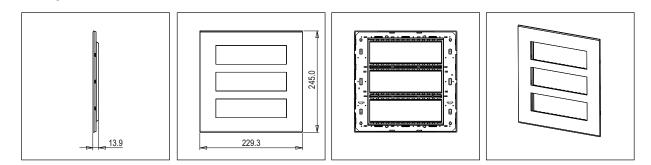

Flat'5 plates with frames

245.0mm x 229.3mm x 13.9mm

Twenty One Module

## Drawings:

Weight:

Dimensions:

Code: Series:

Family:

Colour:

Mark:

Module Size: