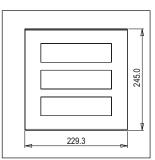

# norisys®

### **CUBE Series**

# C6421.02

21M Plate - 21 module Quartz Gray









Code: C6421 .02 Series: CUBE Series

Family: Flat'5 plates with frames
Module Size: Twenty One Module
Colour: Quartz Gray

Mark: Norisys

Rated supply voltage: —
Maximum resistive load: —

Dimensions: 245.0mm x 229.3mm x 13.9mm

Weight: 421.10g

## Wiring Diagram:



#### Drawings:









#### Installation:



Installation of the product should be carried out in compliance with the current regulations regarding the installation of electrical systems in the country where the product is installed.

The product should be installed by a trained professional following all safety norms.

Keep away from water and wet surfaces. While mounting the product, hands should not be wet.