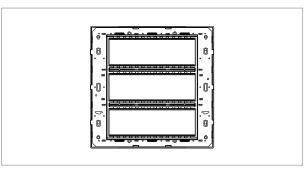

# C6421.02

21M Plate - 21 module Quartz Gray

Code: C6421 .02 Series: CUBE Series

Family: Flat'5 plates with frames
Module Size: Twenty One Module
Colour: Quartz Gray

Mark: Norisys

Rated supply voltage: —
Maximum resistive load: —

#### Drawings: