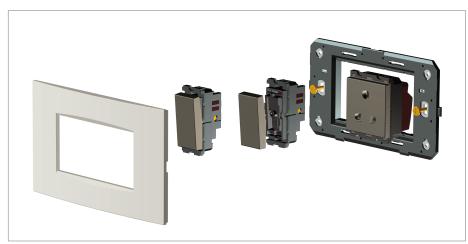

#### Installation:

Installation of the product should be carried out in compliance with the current regulations regarding the installation of electrical systems in the country where the product is installed.

The product should be installed by a trained professional following all safety norms.

Keep away from water and wet surfaces. While mounting the product, hands should not be wet.