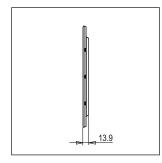

# norisys®

### **CUBE Series**

# C6421.02

21M Plate - 21 module Quartz Gray









Code: C6421 .02 Series: CUBE Series

Family: Flat'5 plates with frames
Module Size: Twenty One Module
Colour: Quartz Gray

Mark: Norisys

Rated supply voltage: —
Maximum resistive load: —

Dimensions: 245.0mm x 229.3mm x 13.9mm

Weight: 421.10g

## Wiring Diagram:



#### Drawings:









#### Installation:



Installation of the product should be carried out in compliance with the current regulations regarding the installation of electrical systems in the country where the product is installed.

The product should be installed by a trained professional following all safety norms.

Keep away from water and wet surfaces. While mounting the product, hands should not be wet.