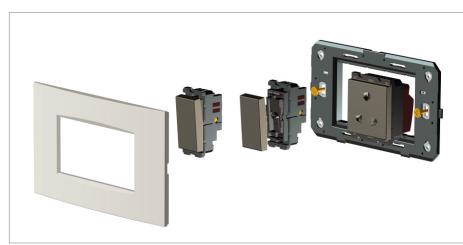

### Installation:

Installation of the product should be carried out in compliance with the current regulations regarding the installation of electrical systems in the country where the product is installed.

The product should be installed by a trained professional following all safety norms.

Keep away from water and wet surfaces. While mounting the product, hands should not be wet.