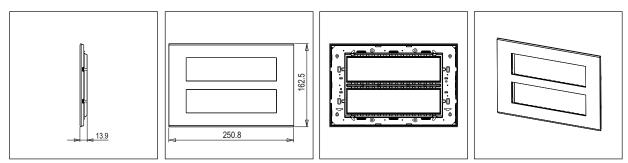

Flat'5 plates with frames

245.0mm x 229.3mm x 13.9mm

#### Drawings:

Weight:

Dimensions:

Code: Series:

Family:

Colour:

Mark:

Module Size: