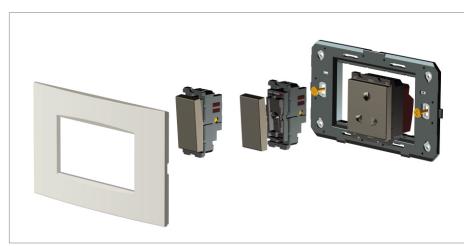

#### Installation:

Installation of the product should be carried out in compliance with the current regulations regarding the installation of electrical systems in the country where the product is installed.

The product should be installed by a trained professional following all safety norms.

Keep away from water and wet surfaces. While mounting the product, hands should not be wet.