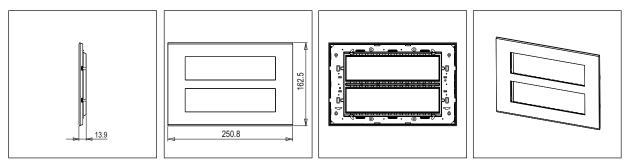

### Drawings:

Weight:

Dimensions:

Code: Series:

Family: Module Size:

Colour:

Rated supply voltage:

Maximum resistive load: