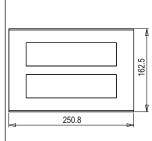

# norisys®

## **CUBE Series**

## C6416.03

16M Plate - 16 module Ice Silver









Code: C6416 .03
Series: CUBE Series

Family: Flat'5 plates with frames

Module Size: Sixteen Module
Colour: Ice Silver
Mark: Norisys
Rated supply voltage: --

Maximum resistive load: -

Dimensions: 162.5mm x 250.8mm x 13.9mm

Weight: 299.70g

## Wiring Diagram:



### Drawings:









#### Installation:



Installation of the product should be carried out in compliance with the current regulations regarding the installation of electrical systems in the country where the product is installed.

The product should be installed by a trained professional following all safety norms.

Keep away from water and wet surfaces. While mounting the product, hands should not be wet.