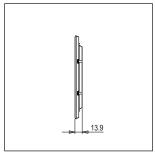

# norisys®

## **CUBE Series**

## C6416.03

16M Plate - 16 module Ice Silver









Code: C6416 .03
Series: CUBE Series

Family: Flat'5 plates with frames

Module Size: Sixteen Module
Colour: Ice Silver
Mark: Norisys
Rated supply voltage: --

Maximum resistive load: -

Dimensions: 162.5mm x 250.8mm x 13.9mm

Weight: 299.70g

## Wiring Diagram:



### Drawings:









#### Installation:



Installation of the product should be carried out in compliance with the current regulations regarding the installation of electrical systems in the country where the product is installed.

The product should be installed by a trained professional following all safety norms.

Keep away from water and wet surfaces. While mounting the product, hands should not be wet.