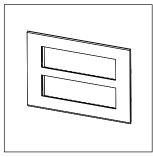

## C6416.03

16M Plate - 16 module Ice Silver

Code: C6416 .03
Series: CUBE Series

Family: Flat'5 plates with frames

Module Size: Sixteen Module
Colour: Ice Silver
Mark: Norisys
Rated supply voltage: --

Maximum resistive load: -