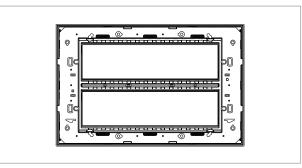

# norisys®

## **CUBE Series**

## C6416.03

16M Plate - 16 module Ice Silver









Code: C6416 .03
Series: CUBE Series

Family: Flat'5 plates with frames

Module Size: Sixteen Module
Colour: Ice Silver
Mark: Norisys
Rated supply voltage: --

Maximum resistive load: -

Dimensions: 162.5mm x 250.8mm x 13.9mm

Weight: 299.70g

## Wiring Diagram:



### Drawings:









#### Installation:



Installation of the product should be carried out in compliance with the current regulations regarding the installation of electrical systems in the country where the product is installed.

The product should be installed by a trained professional following all safety norms.

Keep away from water and wet surfaces. While mounting the product, hands should not be wet.