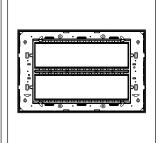

# C6416.02

16M Plate - 16 module Quartz Gray

Code: C6416 .02 Series: CUBE Series

Family: Flat'5 plates with frames

Module Size: Sixteen Module
Colour: Quartz Gray
Mark: Norisys

Rated supply voltage: --Maximum resistive load: ---

Dimensions: 162.5mm x 250.8mm x 13.9mm

Weight: 299.70g