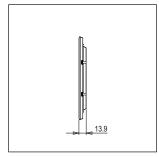

# norisys®

### **CUBE Series**

# C6416.02

16M Plate - 16 module Quartz Gray









Code: C6416 .02 Series: CUBE Series

Family: Flat'5 plates with frames

Module Size: Sixteen Module
Colour: Quartz Gray
Mark: Norisys

Rated supply voltage: --Maximum resistive load: ---

Dimensions: 162.5mm x 250.8mm x 13.9mm

Weight: 299.70g

## Wiring Diagram:



#### Drawings:









#### Installation:



Installation of the product should be carried out in compliance with the current regulations regarding the installation of electrical systems in the country where the product is installed.

The product should be installed by a trained professional following all safety norms.

Keep away from water and wet surfaces. While mounting the product, hands should not be wet.