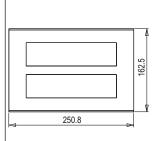

# norisys®

### **CUBE Series**

# C6416.02

16M Plate - 16 module Quartz Gray









Code: C6416 .02 Series: CUBE Series

Family: Flat'5 plates with frames

Module Size: Sixteen Module
Colour: Quartz Gray
Mark: Norisys

Rated supply voltage: --Maximum resistive load: ---

Dimensions: 162.5mm x 250.8mm x 13.9mm

Weight: 299.70g

## Wiring Diagram:



#### Drawings:









#### Installation:



Installation of the product should be carried out in compliance with the current regulations regarding the installation of electrical systems in the country where the product is installed.

The product should be installed by a trained professional following all safety norms.

Keep away from water and wet surfaces. While mounting the product, hands should not be wet.