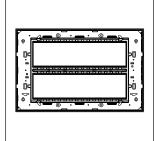

## C6416.01

16M Plate - 16 module Frost White

Code: C6416 .01
Series: CUBE Series

Family: Flat'5 plates with frames

Module Size: Sixteen Module
Colour: Frost White
Mark: Norisys
Rated supply voltage: --

Maximum resistive load: –

Dimensions: 162.5mm x 250.8mm x 13.9mm

Weight: 299.70g