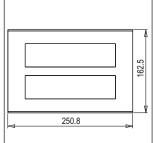

# norisys®

## **CUBE Series**

## C6416.01

16M Plate - 16 module Frost White









Code: C6416 .01
Series: CUBE Series

Family: Flat'5 plates with frames

Module Size: Sixteen Module
Colour: Frost White
Mark: Norisys
Rated supply voltage: --

Maximum resistive load: –

Dimensions: 162.5mm x 250.8mm x 13.9mm

Weight: 299.70g

## Wiring Diagram:



### Drawings:









#### Installation:



Installation of the product should be carried out in compliance with the current regulations regarding the installation of electrical systems in the country where the product is installed.

The product should be installed by a trained professional following all safety norms.

Keep away from water and wet surfaces. While mounting the product, hands should not be wet.