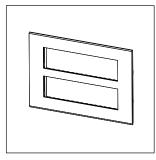

# norisys®

## **CUBE Series**

## C6416.01

16M Plate - 16 module Frost White









Code: C6416 .01
Series: CUBE Series

Family: Flat'5 plates with frames

Module Size: Sixteen Module
Colour: Frost White
Mark: Norisys
Rated supply voltage: --

Maximum resistive load: –

Dimensions: 162.5mm x 250.8mm x 13.9mm

Weight: 299.70g

## Wiring Diagram:



### Drawings:









#### Installation:



Installation of the product should be carried out in compliance with the current regulations regarding the installation of electrical systems in the country where the product is installed.

The product should be installed by a trained professional following all safety norms.

Keep away from water and wet surfaces. While mounting the product, hands should not be wet.