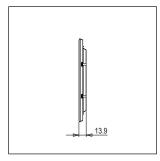

# norisys®

## **CUBE Series**

## C6416.01

16M Plate - 16 module Frost White









Code: C6416 .01
Series: CUBE Series

Family: Flat'5 plates with frames

Module Size: Sixteen Module
Colour: Frost White
Mark: Norisys
Rated supply voltage: --

Maximum resistive load: –

Dimensions: 162.5mm x 250.8mm x 13.9mm

Weight: 299.70g

## Wiring Diagram:



### Drawings:









#### Installation:



Installation of the product should be carried out in compliance with the current regulations regarding the installation of electrical systems in the country where the product is installed.

The product should be installed by a trained professional following all safety norms.

Keep away from water and wet surfaces. While mounting the product, hands should not be wet.