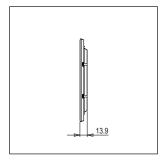

# norisys®

### **CUBE Series**

## C6414.25

14M Plate - 14 module Cocoa Brown









Code: C6414 .25 Series: CUBE Series

Family: Flat'5 plates with frames

Module Size:Fourteen ModuleColour:Cocoa BrownMark:Norisys

Rated supply voltage: --Maximum resistive load: --

Dimensions: 162.5mm x 250.8mm x 13.9mm

Weight: 292.30g

## Wiring Diagram:



#### Drawings:









#### Installation:



Installation of the product should be carried out in compliance with the current regulations regarding the installation of electrical systems in the country where the product is installed.

The product should be installed by a trained professional following all safety norms.

Keep away from water and wet surfaces. While mounting the product, hands should not be wet.