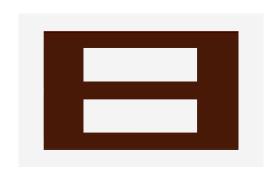

## C6414.25

14M Plate - 14 module Cocoa Brown

Code: C6414 .25 Series: CUBE Series

Family: Flat'5 plates with frames

Module Size:Fourteen ModuleColour:Cocoa BrownMark:Norisys

Rated supply voltage: --Maximum resistive load: --