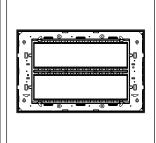

## C6414.25

14M Plate - 14 module Cocoa Brown

Code: C6414 .25 Series: CUBE Series

Family: Flat'5 plates with frames

Module Size:Fourteen ModuleColour:Cocoa BrownMark:Norisys

Rated supply voltage: --Maximum resistive load: --

Dimensions: 162.5mm x 250.8mm x 13.9mm

Weight: 292.30g