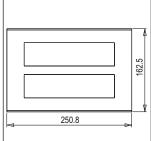

# norisys®

### **CUBE Series**

## C6414.25

14M Plate - 14 module Cocoa Brown









Code: C6414 .25 Series: CUBE Series

Family: Flat'5 plates with frames

Module Size:Fourteen ModuleColour:Cocoa BrownMark:Norisys

Rated supply voltage: --Maximum resistive load: --

Dimensions: 162.5mm x 250.8mm x 13.9mm

Weight: 292.30g

## Wiring Diagram:



#### Drawings:









#### Installation:



Installation of the product should be carried out in compliance with the current regulations regarding the installation of electrical systems in the country where the product is installed.

The product should be installed by a trained professional following all safety norms.

Keep away from water and wet surfaces. While mounting the product, hands should not be wet.