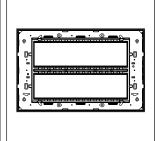

# C6414.16

14M Plate - 14 module Matt Gold

Code: C6414 .16
Series: CUBE Series

Family: Flat'5 plates with frames

Module Size: Fourteen Module
Colour: Matt Gold

Colour: Matt Go Mark: Norisys

Rated supply voltage:

Maximum resistive load:

—

Dimensions: 162.5mm x 250.8mm x 13.9mm

Weight: 292.30g