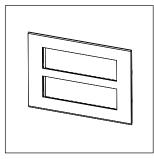

# norisys®

### **CUBE Series**

# C6414.16

14M Plate - 14 module Matt Gold









Code: C6414 .16
Series: CUBE Series

Family: Flat'5 plates with frames

Module Size: Fourteen Module
Colour: Matt Gold

Colour: Matt Go Mark: Norisys

Rated supply voltage:

Maximum resistive load:

—

Dimensions: 162.5mm x 250.8mm x 13.9mm

Weight: 292.30g

## Wiring Diagram:



#### Drawings:









#### Installation:



Installation of the product should be carried out in compliance with the current regulations regarding the installation of electrical systems in the country where the product is installed.

The product should be installed by a trained professional following all safety norms.

Keep away from water and wet surfaces. While mounting the product, hands should not be wet.