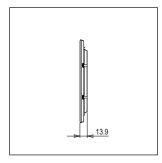

Maximum resistive load:

—

Dimensions: 162.5mm x 250.8mm x 13.9mm

Weight: 292.30g