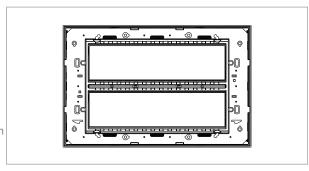

# norisys®

### **CUBE Series**

# C6414.16

14M Plate - 14 module Matt Gold









Code: C6414 .16
Series: CUBE Series

Family: Flat'5 plates with frames

Module Size: Fourteen Module
Colour: Matt Gold

Colour: Matt Go Mark: Norisys

Rated supply voltage:

Maximum resistive load:

—

Dimensions: 162.5mm x 250.8mm x 13.9mm

Weight: 292.30g

## Wiring Diagram:



#### Drawings:









#### Installation:



Installation of the product should be carried out in compliance with the current regulations regarding the installation of electrical systems in the country where the product is installed.

The product should be installed by a trained professional following all safety norms.

Keep away from water and wet surfaces. While mounting the product, hands should not be wet.