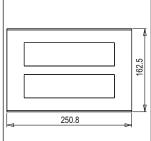

Maximum resistive load:

—

Dimensions: 162.5mm x 250.8mm x 13.9mm

Weight: 292.30g