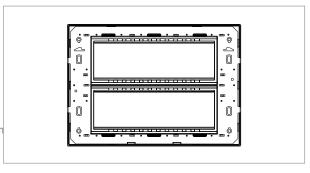

# norisys®

## **CUBE Series**

## C6414.03

14M Plate - 14 module Ice Silver









Code: C6414 .03
Series: CUBE Series

Family: Flat'5 plates with frames Module Size: Fourteen Module

Colour: Ice Silver
Mark: Norisys
Rated supply voltage: --

Maximum resistive load: -

Dimensions: 162.5mm x 229.4mm x 13.9mm

Weight: 292.30g

## Wiring Diagram:



### Drawings:









#### Installation:



Installation of the product should be carried out in compliance with the current regulations regarding the installation of electrical systems in the country where the product is installed.

The product should be installed by a trained professional following all safety norms.

Keep away from water and wet surfaces. While mounting the product, hands should not be wet.