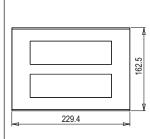

# norisys®

## **CUBE Series**

## C6414.03

14M Plate - 14 module Ice Silver









Code: C6414 .03
Series: CUBE Series

Family: Flat'5 plates with frames Module Size: Fourteen Module

Colour: Ice Silver
Mark: Norisys
Rated supply voltage: --

Maximum resistive load: -

Dimensions: 162.5mm x 229.4mm x 13.9mm

Weight: 292.30g

## Wiring Diagram:



### Drawings:









#### Installation:



Installation of the product should be carried out in compliance with the current regulations regarding the installation of electrical systems in the country where the product is installed.

The product should be installed by a trained professional following all safety norms.

Keep away from water and wet surfaces. While mounting the product, hands should not be wet.