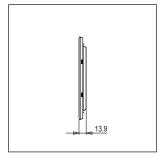

# norisys®

## **CUBE Series**

## C6414.03

14M Plate - 14 module Ice Silver









Code: C6414 .03
Series: CUBE Series

Family: Flat'5 plates with frames Module Size: Fourteen Module

Colour: Ice Silver
Mark: Norisys
Rated supply voltage: --

Maximum resistive load: -

Dimensions: 162.5mm x 229.4mm x 13.9mm

Weight: 292.30g

## Wiring Diagram:



### Drawings:









#### Installation:



Installation of the product should be carried out in compliance with the current regulations regarding the installation of electrical systems in the country where the product is installed.

The product should be installed by a trained professional following all safety norms.

Keep away from water and wet surfaces. While mounting the product, hands should not be wet.