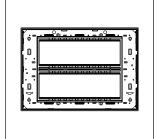

## C6414.02

14M Plate - 14 module Quartz Gray

Code: C6414 .02 Series: CUBE Series

Family: Flat'5 plates with frames

Module Size:Fourteen ModuleColour:Quartz GrayMark:Norisys

Rated supply voltage: --Maximum resistive load: --

Dimensions: 162.5mm x 229.4mm x 13.9mm

Weight: 292.30g