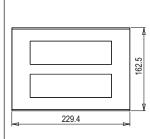

# norisys®

## **CUBE Series**

## C6414.02

14M Plate - 14 module Quartz Gray









Code: C6414 .02 Series: CUBE Series

Family: Flat'5 plates with frames

Module Size:Fourteen ModuleColour:Quartz GrayMark:Norisys

Rated supply voltage: --Maximum resistive load: --

Dimensions: 162.5mm x 229.4mm x 13.9mm

Weight: 292.30g

## Wiring Diagram:



### Drawings:









#### Installation:



Installation of the product should be carried out in compliance with the current regulations regarding the installation of electrical systems in the country where the product is installed.

The product should be installed by a trained professional following all safety norms.

Keep away from water and wet surfaces. While mounting the product, hands should not be wet.