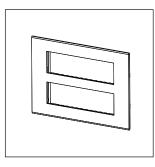

## C6414.02

14M Plate - 14 module Quartz Gray

Code: C6414 .02 Series: CUBE Series

Family: Flat'5 plates with frames

Module Size:Fourteen ModuleColour:Quartz GrayMark:Norisys

Rated supply voltage: --Maximum resistive load: --

Dimensions: 162.5mm x 229.4mm x 13.9mm

Weight: 292.30g