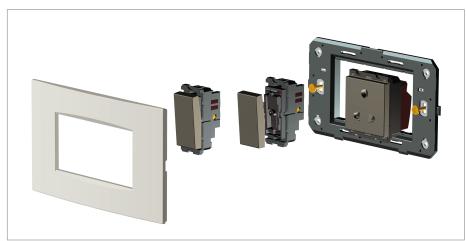

#### Installation:

Installation of the product should be carried out in compliance with the current regulations regarding the installation of electrical systems in the country where the product is installed.

The product should be installed by a trained professional following all safety norms.

Keep away from water and wet surfaces. While mounting the product, hands should not be wet.