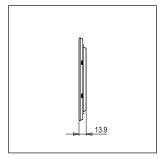

# norisys®

## **CUBE Series**

## C6414.02

14M Plate - 14 module Quartz Gray









Code: C6414 .02 Series: CUBE Series

Family: Flat'5 plates with frames

Module Size:Fourteen ModuleColour:Quartz GrayMark:Norisys

Rated supply voltage: --Maximum resistive load: --

Dimensions: 162.5mm x 229.4mm x 13.9mm

Weight: 292.30g

## Wiring Diagram:



### Drawings:









#### Installation:



Installation of the product should be carried out in compliance with the current regulations regarding the installation of electrical systems in the country where the product is installed.

The product should be installed by a trained professional following all safety norms.

Keep away from water and wet surfaces. While mounting the product, hands should not be wet.