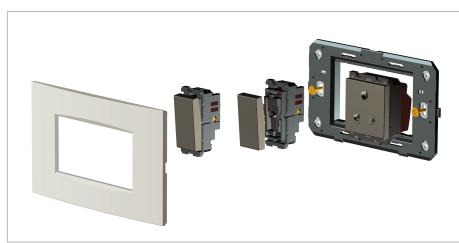

#### Installation:

Installation of the product should be carried out in compliance with the current regulations regarding the installation of electrical systems in the country where the product is installed.

The product should be installed by a trained professional following all safety norms.

Keep away from water and wet surfaces. While mounting the product, hands should not be wet.