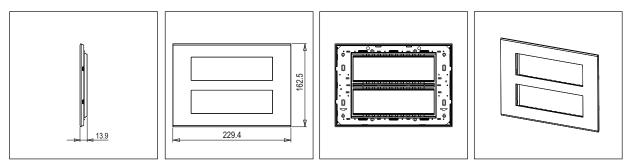

Fourteen Module

Flat'5 plates with frames

162.5mm x 229.4mm x 13.9mm

#### Drawings:

Weight:

Dimensions:

Code: Series:

Family:

Colour:

Mark:

Module Size: