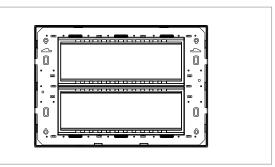

Fourteen Module

Flat'5 plates with frames

162.5mm x 229.4mm x 13.9mm

#### Drawings:

Weight:

Dimensions:

Code: Series:

Family:

Colour:

Mark:

Module Size: