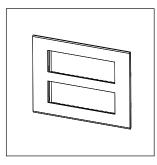

# norisys®

### **CUBE Series**

## C6412.25

12M Plate - 12 module Cocoa Brown









Code: C6412 .25
Series: CUBE Series

Family: Flat'5 plates with frames

Module Size: Twelve Module
Colour: Cocoa Brown
Mark: Norisys

Dimensions: 162.5mm x 229.4mm x 13.9mm

Weight: 293.70g

## Wiring Diagram:



#### Drawings:









#### Installation:



Installation of the product should be carried out in compliance with the current regulations regarding the installation of electrical systems in the country where the product is installed.

The product should be installed by a trained professional following all safety norms.

Keep away from water and wet surfaces. While mounting the product, hands should not be wet.