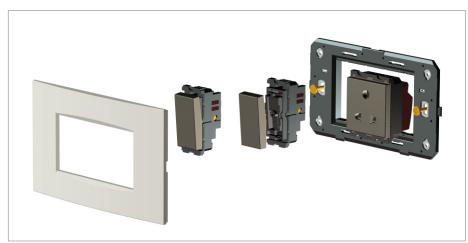

#### Installation:

Installation of the product should be carried out in compliance with the current regulations regarding the installation of electrical systems in the country where the product is installed.

The product should be installed by a trained professional following all safety norms.

Keep away from water and wet surfaces. While mounting the product, hands should not be wet.