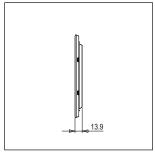

## C6412.25

12M Plate - 12 module Cocoa Brown

Code: C6412 .25
Series: CUBE Series

Family: Flat'5 plates with frames

Module Size: Twelve Module
Colour: Cocoa Brown
Mark: Norisys

Dimensions: 162.5mm x 229.4mm x 13.9mm

#### Drawings: