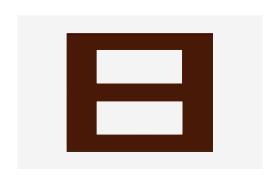

## C6412.25

12M Plate - 12 module Cocoa Brown

Code: C6412 .25
Series: CUBE Series

Family: Flat'5 plates with frames

Module Size: Twelve Module
Colour: Cocoa Brown
Mark: Norisys

Dimensions: 162.5mm x 229.4mm x 13.9mm