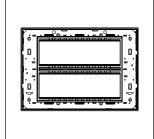

# norisys®

### **CUBE Series**

## C6412.25

12M Plate - 12 module Cocoa Brown









Code: C6412 .25
Series: CUBE Series

Family: Flat'5 plates with frames

Module Size: Twelve Module
Colour: Cocoa Brown
Mark: Norisys

Dimensions: 162.5mm x 229.4mm x 13.9mm

Weight: 293.70g

## Wiring Diagram:



#### Drawings:









#### Installation:



Installation of the product should be carried out in compliance with the current regulations regarding the installation of electrical systems in the country where the product is installed.

The product should be installed by a trained professional following all safety norms.

Keep away from water and wet surfaces. While mounting the product, hands should not be wet.