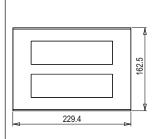

## C6412.25

12M Plate - 12 module Cocoa Brown

Code: C6412 .25
Series: CUBE Series

Family: Flat'5 plates with frames

Module Size: Twelve Module
Colour: Cocoa Brown
Mark: Norisys

Dimensions: 162.5mm x 229.4mm x 13.9mm

#### Drawings: