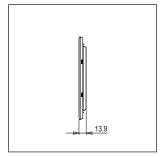

# norisys®

## **CUBE Series**

## C6412.16

12M Plate - 12 module Matt Gold









Code: C6412 .16
Series: CUBE Series

Family: Flat'5 plates with frames

Module Size: Twelve Module
Colour: Matt Gold
Mark: Norisys
Rated supply voltage: --

Maximum resistive load: –

Dimensions: 162.5mm x 229.4mm x 13.9mm

Weight: 293.70g

## Wiring Diagram:



### Drawings:









#### Installation:



Installation of the product should be carried out in compliance with the current regulations regarding the installation of electrical systems in the country where the product is installed.

The product should be installed by a trained professional following all safety norms.

Keep away from water and wet surfaces. While mounting the product, hands should not be wet.