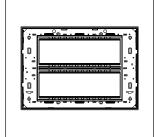

## C6412.16

12M Plate - 12 module Matt Gold

Code: C6412 .16
Series: CUBE Series

Family: Flat'5 plates with frames

Module Size: Twelve Module
Colour: Matt Gold
Mark: Norisys
Rated supply voltage: --

Maximum resistive load: –

Dimensions: 162.5mm x 229.4mm x 13.9mm

Weight: 293.70g