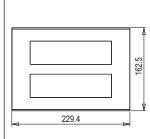

# norisys®

## **CUBE Series**

## C6412.16

12M Plate - 12 module Matt Gold









Code: C6412 .16
Series: CUBE Series

Family: Flat'5 plates with frames

Module Size: Twelve Module
Colour: Matt Gold
Mark: Norisys
Rated supply voltage: --

Maximum resistive load: –

Dimensions: 162.5mm x 229.4mm x 13.9mm

Weight: 293.70g

## Wiring Diagram:



### Drawings:









#### Installation:



Installation of the product should be carried out in compliance with the current regulations regarding the installation of electrical systems in the country where the product is installed.

The product should be installed by a trained professional following all safety norms.

Keep away from water and wet surfaces. While mounting the product, hands should not be wet.