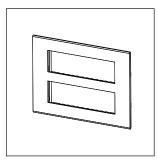

# norisys®

## **CUBE Series**

## C6412.16

12M Plate - 12 module Matt Gold









Code: C6412 .16
Series: CUBE Series

Family: Flat'5 plates with frames

Module Size: Twelve Module
Colour: Matt Gold
Mark: Norisys
Rated supply voltage: --

Maximum resistive load: –

Dimensions: 162.5mm x 229.4mm x 13.9mm

Weight: 293.70g

## Wiring Diagram:



### Drawings:









#### Installation:



Installation of the product should be carried out in compliance with the current regulations regarding the installation of electrical systems in the country where the product is installed.

The product should be installed by a trained professional following all safety norms.

Keep away from water and wet surfaces. While mounting the product, hands should not be wet.