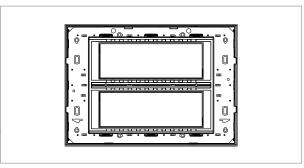

# norisys®

## **CUBE Series**

## C6412.03

12M Plate - 12 module Ice Silver









Code: C6412 .03
Series: CUBE Series

Family: Flat'5 plates with frames

Module Size:

Colour:

Mark:

Norisys

Rated supply voltage:

Twelve Module

Ice Silver

Norisys

Maximum resistive load: –

Dimensions: 162.5mm x 229.4mm x 13.9mm

Weight: 293.70g

## Wiring Diagram:



### Drawings:









#### Installation:



Installation of the product should be carried out in compliance with the current regulations regarding the installation of electrical systems in the country where the product is installed.

The product should be installed by a trained professional following all safety norms.

Keep away from water and wet surfaces. While mounting the product, hands should not be wet.