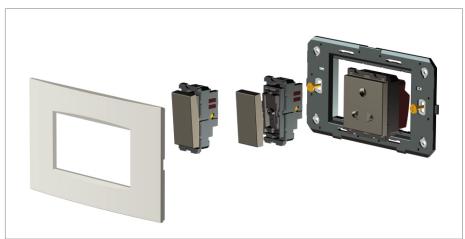

## C6412.03

12M Plate - 12 module Ice Silver

Code: C6412 .03
Series: CUBE Series

Family: Flat'5 plates with frames

Module Size:

Colour:

Mark:

Norisys

#### Installation:

Installation of the product should be carried out in compliance with the current regulations regarding the installation of electrical systems in the country where the product is installed.