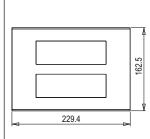

Rated supply voltage:

Twelve Module

Ice Silver

Norisys

Maximum resistive load: –

Dimensions: 162.5mm x 229.4mm x 13.9mm

Weight: 293.70g

### Drawings: