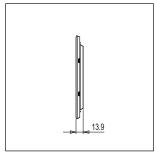

Rated supply voltage:

Twelve Module

Ice Silver

Norisys

Maximum resistive load: –

Dimensions: 162.5mm x 229.4mm x 13.9mm

Weight: 293.70g