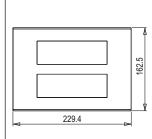

# norisys®

## **CUBE Series**

## C6412.02

12M Plate - 12 module Quartz Gray









Code: C6412 .02 Series: CUBE Series

Family: Flat'5 plates with frames

Module Size: Twelve Module
Colour: Quartz Gray
Mark: Norisys

Rated supply voltage: --Maximum resistive load: ---

Dimensions: 162.5mm x 229.4mm x 13.9mm

Weight: 293.70g

## Wiring Diagram:



### Drawings:









#### Installation:



Installation of the product should be carried out in compliance with the current regulations regarding the installation of electrical systems in the country where the product is installed.

The product should be installed by a trained professional following all safety norms.

Keep away from water and wet surfaces. While mounting the product, hands should not be wet.