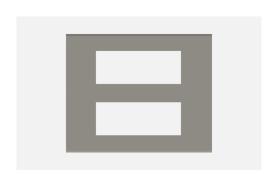

## C6412.02

12M Plate - 12 module Quartz Gray

Code: C6412 .02 Series: CUBE Series

Family: Flat'5 plates with frames

Module Size: Twelve Module
Colour: Quartz Gray
Mark: Norisys

Rated supply voltage: --Maximum resistive load: ---