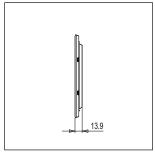

# norisys®

## **CUBE Series**

## C6412.02

12M Plate - 12 module Quartz Gray









Code: C6412 .02 Series: CUBE Series

Family: Flat'5 plates with frames

Module Size: Twelve Module
Colour: Quartz Gray
Mark: Norisys

Rated supply voltage: --Maximum resistive load: ---

Dimensions: 162.5mm x 229.4mm x 13.9mm

Weight: 293.70g

## Wiring Diagram:



### Drawings:









#### Installation:



Installation of the product should be carried out in compliance with the current regulations regarding the installation of electrical systems in the country where the product is installed.

The product should be installed by a trained professional following all safety norms.

Keep away from water and wet surfaces. While mounting the product, hands should not be wet.