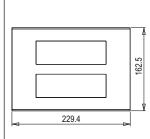

# norisys®

## **CUBE Series**

## C6412.01

12M Plate - 12 module Frost White









Code: C6412 .01
Series: CUBE Series

Family: Flat'5 plates with frames

Module Size: Twelve Module
Colour: Frost White
Mark: Norisys
Rated supply voltage: --

Maximum resistive load: –

Dimensions: 162.5mm x 229.4mm x 13.9mm

Weight: 293.70g

## Wiring Diagram:



### Drawings:









#### Installation:



Installation of the product should be carried out in compliance with the current regulations regarding the installation of electrical systems in the country where the product is installed.

The product should be installed by a trained professional following all safety norms.

Keep away from water and wet surfaces. While mounting the product, hands should not be wet.