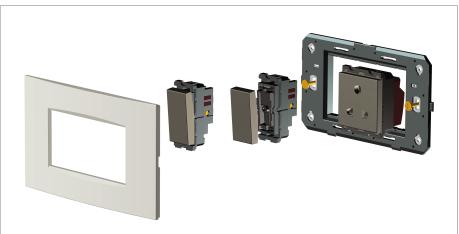

#### Installation:

Installation of the product should be carried out in compliance with the current regulations regarding the installation of electrical systems in the country where the product is installed.

The product should be installed by a trained professional following all safety norms.

Keep away from water and wet surfaces. While mounting the product, hands should not be wet.