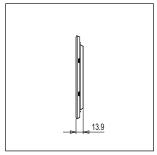

# norisys®

## **CUBE Series**

## C6412.01

12M Plate - 12 module Frost White









Code: C6412 .01
Series: CUBE Series

Family: Flat'5 plates with frames

Module Size: Twelve Module
Colour: Frost White
Mark: Norisys
Rated supply voltage: --

Maximum resistive load: –

Dimensions: 162.5mm x 229.4mm x 13.9mm

Weight: 293.70g

## Wiring Diagram:



### Drawings:









#### Installation:



Installation of the product should be carried out in compliance with the current regulations regarding the installation of electrical systems in the country where the product is installed.

The product should be installed by a trained professional following all safety norms.

Keep away from water and wet surfaces. While mounting the product, hands should not be wet.