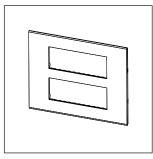

# norisys®

## **CUBE Series**

## C6412.01

12M Plate - 12 module Frost White









Code: C6412 .01
Series: CUBE Series

Family: Flat'5 plates with frames

Module Size: Twelve Module
Colour: Frost White
Mark: Norisys
Rated supply voltage: --

Maximum resistive load: –

Dimensions: 162.5mm x 229.4mm x 13.9mm

Weight: 293.70g

## Wiring Diagram:



### Drawings:









#### Installation:



Installation of the product should be carried out in compliance with the current regulations regarding the installation of electrical systems in the country where the product is installed.

The product should be installed by a trained professional following all safety norms.

Keep away from water and wet surfaces. While mounting the product, hands should not be wet.