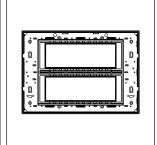

## C6412.01

12M Plate - 12 module Frost White

Code: C6412 .01
Series: CUBE Series

Family: Flat'5 plates with frames

Module Size: Twelve Module
Colour: Frost White
Mark: Norisys
Rated supply voltage: --

Maximum resistive load: –

Dimensions: 162.5mm x 229.4mm x 13.9mm

Weight: 293.70g