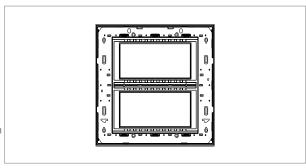

# norisys®

## **CUBE Series**

## C6409.25

8M(V) Plate - 8 module Cocoa Brown









Code: C6409 .25
Series: CUBE Series

Family: Flat'5 plates with frames

Module Size:Eight Module (V)Colour:Cocoa BrownMark:Norisys

Rated supply voltage: --Maximum resistive load: --

Dimensions: 162.5mm x 229.4mm x 13.9mm

Weight: 218.80g

## Wiring Diagram:



### Drawings:









#### Installation:



Installation of the product should be carried out in compliance with the current regulations regarding the installation of electrical systems in the country where the product is installed.

The product should be installed by a trained professional following all safety norms.

Keep away from water and wet surfaces. While mounting the product, hands should not be wet.