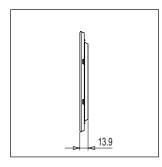

# norisys®

## **CUBE Series**

## C6409.25

8M(V) Plate - 8 module Cocoa Brown









Code: C6409 .25
Series: CUBE Series

Family: Flat'5 plates with frames

Module Size:Eight Module (V)Colour:Cocoa BrownMark:Norisys

Rated supply voltage: --Maximum resistive load: --

Dimensions: 162.5mm x 229.4mm x 13.9mm

Weight: 218.80g

## Wiring Diagram:



### Drawings:









#### Installation:



Installation of the product should be carried out in compliance with the current regulations regarding the installation of electrical systems in the country where the product is installed.

The product should be installed by a trained professional following all safety norms.

Keep away from water and wet surfaces. While mounting the product, hands should not be wet.