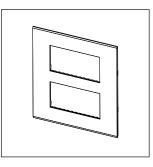

# norisys®

## **CUBE Series**

## C6409.25

8M(V) Plate - 8 module Cocoa Brown









Code: C6409 .25
Series: CUBE Series

Family: Flat'5 plates with frames

Module Size:Eight Module (V)Colour:Cocoa BrownMark:Norisys

Rated supply voltage: --Maximum resistive load: --

Dimensions: 162.5mm x 229.4mm x 13.9mm

Weight: 218.80g

## Wiring Diagram:



### Drawings:









#### Installation:



Installation of the product should be carried out in compliance with the current regulations regarding the installation of electrical systems in the country where the product is installed.

The product should be installed by a trained professional following all safety norms.

Keep away from water and wet surfaces. While mounting the product, hands should not be wet.