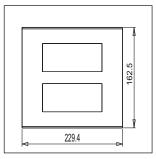

# norisys®

## **CUBE Series**

## C6409.25

8M(V) Plate - 8 module Cocoa Brown









Code: C6409 .25
Series: CUBE Series

Family: Flat'5 plates with frames

Module Size:Eight Module (V)Colour:Cocoa BrownMark:Norisys

Rated supply voltage: --Maximum resistive load: --

Dimensions: 162.5mm x 229.4mm x 13.9mm

Weight: 218.80g

## Wiring Diagram:



### Drawings:









#### Installation:



Installation of the product should be carried out in compliance with the current regulations regarding the installation of electrical systems in the country where the product is installed.

The product should be installed by a trained professional following all safety norms.

Keep away from water and wet surfaces. While mounting the product, hands should not be wet.