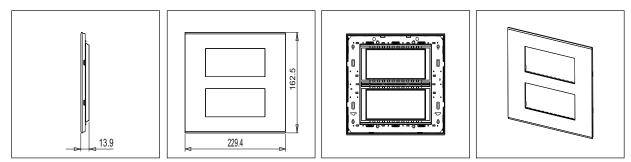

## **CUBE Series**

# C6409 .17

8M(V) Plate - 8 module Charcoal Black





### Wiring Diagram:



Family: Module Size: Colour: Mark: Rated supply voltage: Maximum resistive load: Dimensions: Weight: C6409 .17 CUBE Series Flat'5 plates with frames Eight Module (V) Charcoal Black Norisys --

162.5mm x 229.4mm x 13.9mm 218.80g

#### Drawings:

Code: Series:



#### Installation:



Installation of the product should be carried out in compliance with the current regulations regarding the installation of electrical systems in the country where the product is installed.

The product should be installed by a trained professional following all safety norms.

Keep away from water and wet surfaces. While mounting the product, hands should not be wet.