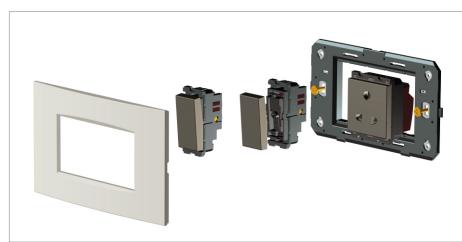

#### Installation:

Installation of the product should be carried out in compliance with the current regulations regarding the installation of electrical systems in the country where the product is installed.

The product should be installed by a trained professional following all safety norms.

Keep away from water and wet surfaces. While mounting the product, hands should not be wet.