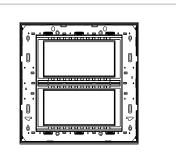

## Wiring Diagram:

Code: Series: Family: Module Size: Colour: Mark: Rated supply voltage: Maximum resistive load: Dimensions: Weight: C6409 .16 CUBE Series Flat'5 plates with frames Eight Module (V) Matt Gold Norisys ---162.5mm x 229.4mm x 13.9mm 218.80g