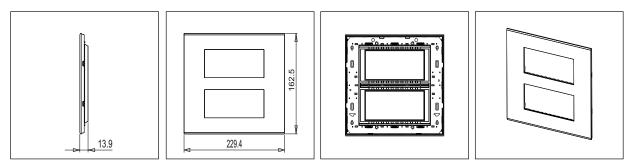

## Wiring Diagram:

Code: Series: Family: Module Size: Colour: Mark: Rated supply voltage: Maximum resistive load: Dimensions: Weight: C6409 .16 CUBE Series Flat'5 plates with frames Eight Module (V) Matt Gold Norisys ---162.5mm x 229.4mm x 13.9mm 218.80g

#### Drawings: