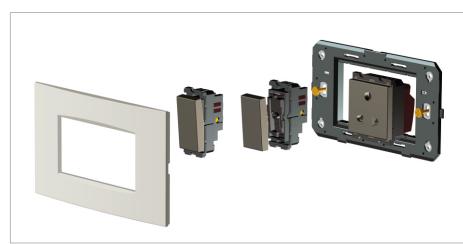

## **CUBE Series**

# C6409 .16

8M(V) Plate - 8 module Matt Gold





## Wiring Diagram:



Code: Series: Family: Module Size: Colour: Mark: Rated supply voltage: Maximum resistive load: Dimensions: Weight: C6409 .16 CUBE Series Flat'5 plates with frames Eight Module (V) Matt Gold Norisys ---162.5mm x 229.4mm x 13.9mm 218.80g

#### Drawings:



### Installation:



Installation of the product should be carried out in compliance with the current regulations regarding the installation of electrical systems in the country where the product is installed.

The product should be installed by a trained professional following all safety norms.

Keep away from water and wet surfaces. While mounting the product, hands should not be wet.