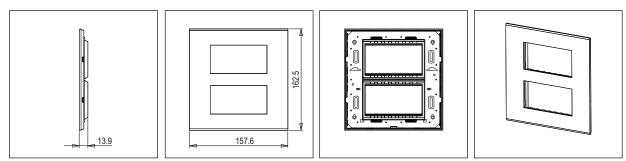

## Wiring Diagram:

Code: Series: Family: Module Size: Colour: Mark: Rated supply voltage: Maximum resistive load: Dimensions: Weight: C6409 .02 CUBE Series Flat'5 plates with frames Eight Module (V) Quartz Gray Norisys ----162.5mm x 157.6mm x 13.9mm 218.80g

### Drawings: