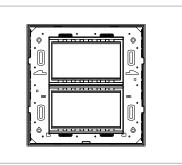

# C6409.02

8M (V) Plate - 8 module Quartz Gray

## Wiring Diagram:

Code: Series: Family: Module Size: Colour: Mark: Rated supply voltage: Maximum resistive load: Dimensions: Weight: C6409 .02 CUBE Series Flat'5 plates with frames Eight Module (V) Quartz Gray Norisys ----162.5mm x 157.6mm x 13.9mm 218.80g