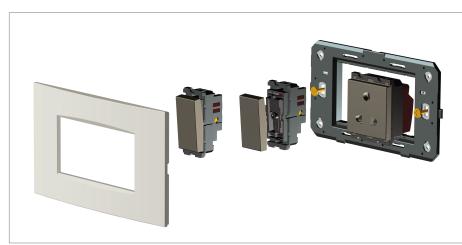

### Installation:

Installation of the product should be carried out in compliance with the current regulations regarding the installation of electrical systems in the country where the product is installed.

The product should be installed by a trained professional following all safety norms.

Keep away from water and wet surfaces. While mounting the product, hands should not be wet.