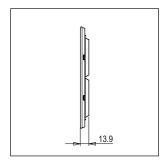

Maximum resistive load: --

Dimensions: 162.5mm x 157.6mm x 13.9mm

Weight: 218.80g