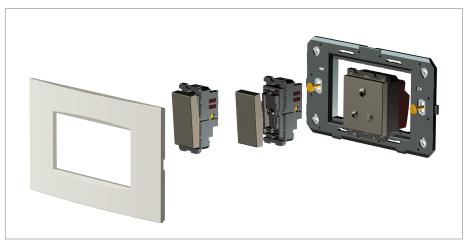

#### Installation:

Installation of the product should be carried out in compliance with the current regulations regarding the installation of electrical systems in the country where the product is installed.

The product should be installed by a trained professional following all safety norms.

Keep away from water and wet surfaces. While mounting the product, hands should not be wet.