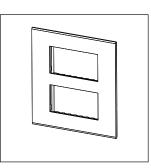

# C6409.01

8M (V) Plate - 8 module Frost White

Code: C6409 .01
Series: CUBE Series

Family: Flat'5 plates with frames

Module Size: Eight Module (V)
Colour: Frost White
Mark: Norisys
Rated supply voltage: --

Maximum resistive load: --

Dimensions: 162.5mm x 157.6mm x 13.9mm

Weight: 218.80g