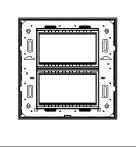

# C6409.01

8M (V) Plate - 8 module Frost White

Code: C6409 .01
Series: CUBE Series

Family: Flat'5 plates with frames

Module Size: Eight Module (V)
Colour: Frost White
Mark: Norisys
Rated supply voltage: --

Maximum resistive load: --

Dimensions: 162.5mm x 157.6mm x 13.9mm

Weight: 218.80g