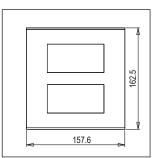

Maximum resistive load: --

Dimensions: 162.5mm x 157.6mm x 13.9mm

Weight: 218.80g