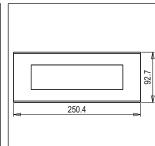

## C6408.25

8M Plate - 8 module Cocoa Brown

Code: C6408 .25
Series: CUBE Series

Family: Flat'5 plates with frames

Module Size:Eight ModuleColour:Cocoa BrownMark:Norisys

Dimensions: 162.5mm x 157.6mm x 13.9mm

#### Drawings: