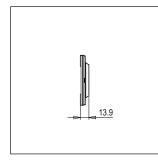

## C6408.25

8M Plate - 8 module Cocoa Brown

Code: C6408 .25
Series: CUBE Series

Family: Flat'5 plates with frames

Module Size:Eight ModuleColour:Cocoa BrownMark:Norisys

Dimensions: 162.5mm x 157.6mm x 13.9mm

#### Drawings: