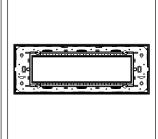

## C6408.25

8M Plate - 8 module Cocoa Brown

Code: C6408 .25
Series: CUBE Series

Family: Flat'5 plates with frames

Module Size:Eight ModuleColour:Cocoa BrownMark:Norisys

Dimensions: 162.5mm x 157.6mm x 13.9mm