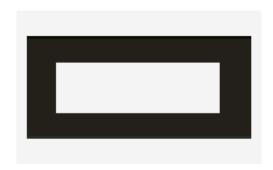

## C6408.17

8M Plate - 8 module Charcoal Black

Code: C6408 .17
Series: CUBE Series

Family: Flat'5 plates with frames

Module Size:Eight ModuleColour:Charcoal Black

Mark: Norisys Rated supply voltage: --

Maximum resistive load: --