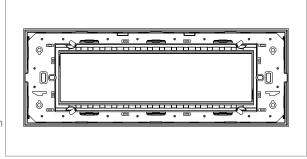

# norisys®

### **CUBE Series**

## C6408.17

8M Plate - 8 module Charcoal Black









Code: C6408 .17
Series: CUBE Series

Family: Flat'5 plates with frames

Module Size:Eight ModuleColour:Charcoal Black

Mark: Norisys Rated supply voltage: --

Maximum resistive load: --

Dimensions: 162.5mm x 157.6mm x 13.9mm

Weight: 180.90g

## Wiring Diagram:



#### Drawings:









#### Installation:



Installation of the product should be carried out in compliance with the current regulations regarding the installation of electrical systems in the country where the product is installed.

The product should be installed by a trained professional following all safety norms.

Keep away from water and wet surfaces. While mounting the product, hands should not be wet.