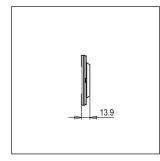

# norisys®

### **CUBE Series**

## C6408.17

8M Plate - 8 module Charcoal Black









Code: C6408 .17
Series: CUBE Series

Family: Flat'5 plates with frames

Module Size:Eight ModuleColour:Charcoal Black

Mark: Norisys Rated supply voltage: --

Maximum resistive load: --

Dimensions: 162.5mm x 157.6mm x 13.9mm

Weight: 180.90g

## Wiring Diagram:



#### Drawings:









#### Installation:



Installation of the product should be carried out in compliance with the current regulations regarding the installation of electrical systems in the country where the product is installed.

The product should be installed by a trained professional following all safety norms.

Keep away from water and wet surfaces. While mounting the product, hands should not be wet.