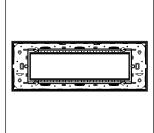

# norisys®

### **CUBE Series**

## C6408.17

8M Plate - 8 module Charcoal Black









Code: C6408 .17
Series: CUBE Series

Family: Flat'5 plates with frames

Module Size:Eight ModuleColour:Charcoal Black

Mark: Norisys Rated supply voltage: --

Maximum resistive load: --

Dimensions: 162.5mm x 157.6mm x 13.9mm

Weight: 180.90g

## Wiring Diagram:



#### Drawings:









#### Installation:



Installation of the product should be carried out in compliance with the current regulations regarding the installation of electrical systems in the country where the product is installed.

The product should be installed by a trained professional following all safety norms.

Keep away from water and wet surfaces. While mounting the product, hands should not be wet.