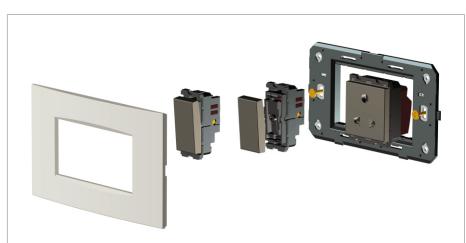

#### Installation:

Installation of the product should be carried out in compliance with the current regulations regarding the installation of electrical systems in the country where the product is installed.

The product should be installed by a trained professional following all safety norms.

Keep away from water and wet surfaces. While mounting the product, hands should not be wet.