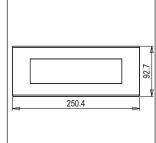

# norisys®

### **CUBE Series**

## C6408.17

8M Plate - 8 module Charcoal Black









Code: C6408 .17
Series: CUBE Series

Family: Flat'5 plates with frames

Module Size:Eight ModuleColour:Charcoal Black

Mark: Norisys Rated supply voltage: --

Maximum resistive load: --

Dimensions: 162.5mm x 157.6mm x 13.9mm

Weight: 180.90g

## Wiring Diagram:



#### Drawings:









#### Installation:



Installation of the product should be carried out in compliance with the current regulations regarding the installation of electrical systems in the country where the product is installed.

The product should be installed by a trained professional following all safety norms.

Keep away from water and wet surfaces. While mounting the product, hands should not be wet.