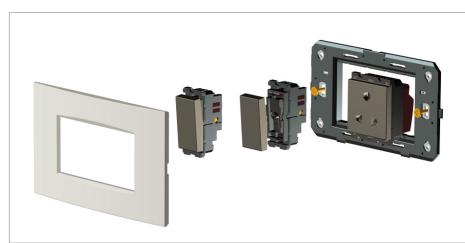

### Drawings:

#### Installation:

Installation of the product should be carried out in compliance with the current regulations regarding the installation of electrical systems in the country where the product is installed.