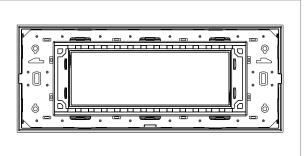

# **CUBE Series**

# C6408 .16

8M Plate - 8 module Matt Gold





## Code: Series: Family: Module Size: Colour: Mark: Rated supply voltage: Maximum resistive load: Dimensions: Weight:

C6408 .16 CUBE Series Flat'5 plates with frames Eight Module Matt Gold Norisys

162.5mm x 157.6mm x 13.9mm 180.90g

## Wiring Diagram:



### Drawings:



#### Installation:



Installation of the product should be carried out in compliance with the current regulations regarding the installation of electrical systems in the country where the product is installed.

The product should be installed by a trained professional following all safety norms.

Keep away from water and wet surfaces. While mounting the product, hands should not be wet.