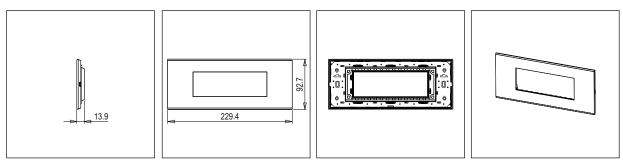

## Code: Series: Family: Module Size: Colour: Mark: Rated supply voltage: Maximum resistive load: Dimensions: Weight:

C6408 .16 CUBE Series Flat'5 plates with frames Eight Module Matt Gold Norisys

162.5mm x 157.6mm x 13.9mm 180.90g

### Drawings: