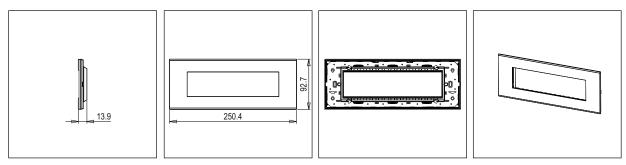

# C6408.03

8M Plate - 8 module Ice Silver

Code: Series: Family: Module Size: Colour: Mark: Rated supply voltage: Maximum resistive load: Dimensions: Weight: C6408 .03 CUBE Series Flat'5 plates with frames Eight Module Ice Silver Norisys ---92.7mm x 250.4mm x 13.9mm 180.90g

### Drawings: