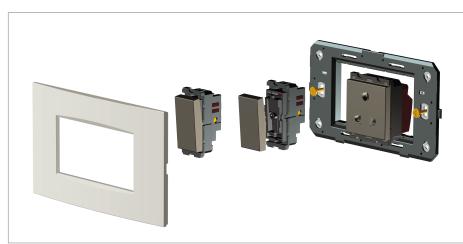

### **CUBE Series**

## C6408.02

8M Plate - 8 module Quartz Gray



C6408 .02

**CUBE** Series

Eight Module

Quartz Gray

Norisys

180.90g

---

Flat'5 plates with frames



# Wiring Diagram:



### Drawings:

Weight:

Dimensions:

Code: Series:

Family:

Colour:

Mark:

Module Size:

Rated supply voltage:

Maximum resistive load:



### Installation:



Installation of the product should be carried out in compliance with the current regulations regarding the installation of electrical systems in the country where the product is installed.

The product should be installed by a trained professional following all . safety norms.

Keep away from water and wet surfaces. While mounting the product, hands should not be wet.