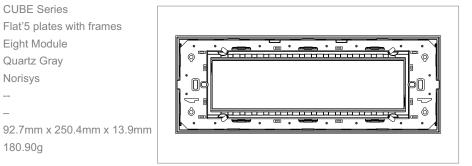

### **CUBE Series**

## C6408.02

8M Plate - 8 module Quartz Gray

C6408 .02

**CUBE** Series

Eight Module

Quartz Gray

Norisys

180.90g

---

Flat'5 plates with frames

### Drawings:

Weight:

Dimensions:

Code: Series:

Family:

Colour:

Mark:

Module Size: