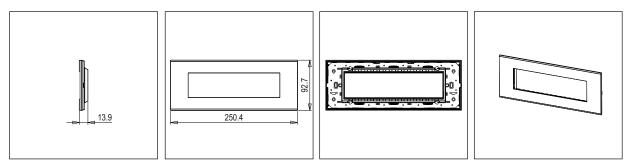

### Drawings:

Weight:

Dimensions:

Code: Series:

Family:

Colour:

Mark:

Module Size: