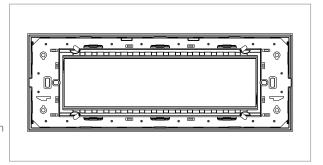

## **CUBE Series**

## C6408 .01

8M Plate - 8 module Frost White





Code: Series: Family: Module Size: Colour: Mark: Rated supply voltage: Maximum resistive load: Dimensions: Weight: C6408 .01 CUBE Series Flat'5 plates with frames Eight Module Frost White Norisys ---92.7mm x 250.4mm x 13.9mm 180.90g





## Drawings:



## Installation:



Installation of the product should be carried out in compliance with the current regulations regarding the installation of electrical systems in the country where the product is installed.

The product should be installed by a trained professional following all safety norms.

Keep away from water and wet surfaces. While mounting the product, hands should not be wet.