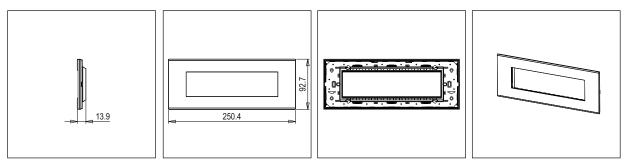

## C6408 .01

8M Plate - 8 module Frost White

Code: Series: Family: Module Size: Colour: Mark: Rated supply voltage: Maximum resistive load: Dimensions: Weight: C6408 .01 CUBE Series Flat'5 plates with frames Eight Module Frost White Norisys ---92.7mm x 250.4mm x 13.9mm 180.90g

## Drawings: