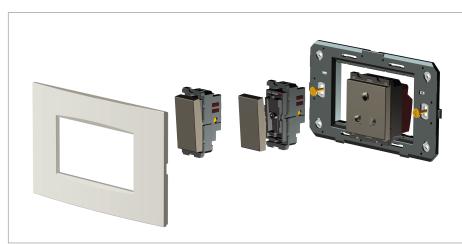

## Installation:

Installation of the product should be carried out in compliance with the current regulations regarding the installation of electrical systems in the country where the product is installed.

The product should be installed by a trained professional following all safety norms.

Keep away from water and wet surfaces. While mounting the product, hands should not be wet.