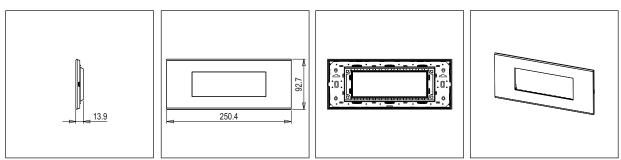

## Code: Series: Family: Module Size: Colour: Mark: Rated supply voltage: Maximum resistive load: Dimensions: Weight:

C6406 .25 CUBE Series Flat'5 plates with frames Six Module Cocoa Brown Norisys ---

92.7mm x 250.4mm x 13.9mm 172.60g

#### Drawings: