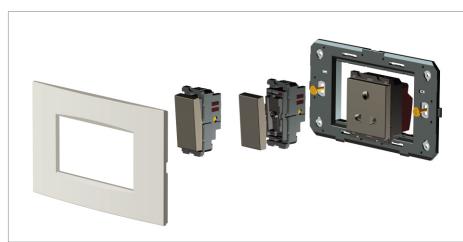

## **CUBE Series**

# C6406 .25

6M Plate - 6 module Cocoa Brown





## Code: Series: Family: Module Size: Colour: Mark: Rated supply voltage: Maximum resistive load: Dimensions: Weight:

C6406 .25 CUBE Series Flat'5 plates with frames Six Module Cocoa Brown Norisys ---

92.7mm x 250.4mm x 13.9mm 172.60g

### Wiring Diagram:



#### Drawings:



### Installation:



Installation of the product should be carried out in compliance with the current regulations regarding the installation of electrical systems in the country where the product is installed.

The product should be installed by a trained professional following all safety norms.

Keep away from water and wet surfaces. While mounting the product, hands should not be wet.