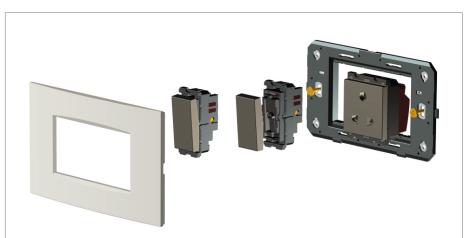

#### Installation:

Installation of the product should be carried out in compliance with the current regulations regarding the installation of electrical systems in the country where the product is installed.

The product should be installed by a trained professional following all safety norms.

Keep away from water and wet surfaces. While mounting the product, hands should not be wet.