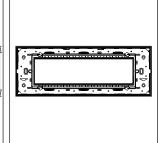

# C6406.17

6M Plate - 6 module Charcoal Black

Code: C6406 .17
Series: CUBE Series

Family: Flat'5 plates with frames

Module Size: Six Module
Colour: Charcoal Black

Mark: Norisys Rated supply voltage: --

Maximum resistive load: -

Dimensions: 92.7mm x 250.4mm x 13.9mm

Weight: 172.60g

#### Drawings: