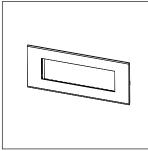

# C6406.17

6M Plate - 6 module Charcoal Black

Code: C6406 .17
Series: CUBE Series

Family: Flat'5 plates with frames

Module Size: Six Module
Colour: Charcoal Black

Mark: Norisys Rated supply voltage: --

Maximum resistive load: -

Dimensions: 92.7mm x 250.4mm x 13.9mm

Weight: 172.60g

#### Drawings: