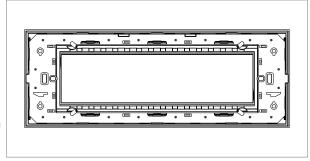

# norisys®

## **CUBE Series**

# C6406.17

6M Plate - 6 module Charcoal Black









Code: C6406 .17
Series: CUBE Series

Family: Flat'5 plates with frames

Module Size: Six Module
Colour: Charcoal Black

Mark: Norisys Rated supply voltage: --

Maximum resistive load: -

Dimensions: 92.7mm x 250.4mm x 13.9mm

Weight: 172.60g

### Wiring Diagram:



#### Drawings:









#### Installation:



Installation of the product should be carried out in compliance with the current regulations regarding the installation of electrical systems in the country where the product is installed.

The product should be installed by a trained professional following all safety norms.

Keep away from water and wet surfaces. While mounting the product, hands should not be wet.