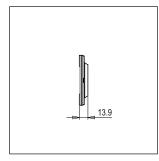

# norisys®

## **CUBE Series**

# C6406.17

6M Plate - 6 module Charcoal Black









Code: C6406 .17
Series: CUBE Series

Family: Flat'5 plates with frames

Module Size: Six Module
Colour: Charcoal Black

Mark: Norisys Rated supply voltage: --

Maximum resistive load: -

Dimensions: 92.7mm x 250.4mm x 13.9mm

Weight: 172.60g

### Wiring Diagram:



#### Drawings:









#### Installation:



Installation of the product should be carried out in compliance with the current regulations regarding the installation of electrical systems in the country where the product is installed.

The product should be installed by a trained professional following all safety norms.

Keep away from water and wet surfaces. While mounting the product, hands should not be wet.