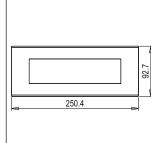

# norisys®

## **CUBE Series**

# C6406.17

6M Plate - 6 module Charcoal Black









Code: C6406 .17
Series: CUBE Series

Family: Flat'5 plates with frames

Module Size: Six Module
Colour: Charcoal Black

Mark: Norisys Rated supply voltage: --

Maximum resistive load: -

Dimensions: 92.7mm x 250.4mm x 13.9mm

Weight: 172.60g

### Wiring Diagram:



#### Drawings:









#### Installation:



Installation of the product should be carried out in compliance with the current regulations regarding the installation of electrical systems in the country where the product is installed.

The product should be installed by a trained professional following all safety norms.

Keep away from water and wet surfaces. While mounting the product, hands should not be wet.