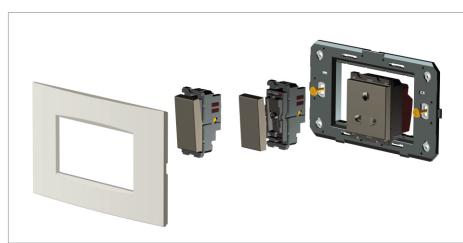

### Drawings:

### Installation:

Installation of the product should be carried out in compliance with the current regulations regarding the installation of electrical systems in the country where the product is installed.

The product should be installed by a trained professional following all safety norms.

Keep away from water and wet surfaces. While mounting the product, hands should not be wet.