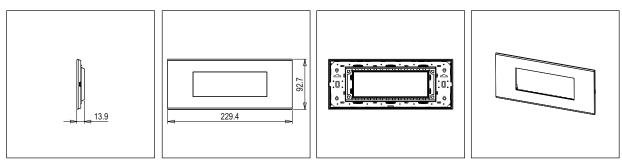

### Drawings:

# Code: Series: Family: Module Size: Colour: Mark: Rated supply voltage: Maximum resistive load: Dimensions: Weight:

C6406 .16 CUBE Series Flat'5 plates with frames Six Module Matt Gold Norisys ---92.7mm x 250.4mm x 13.9mm