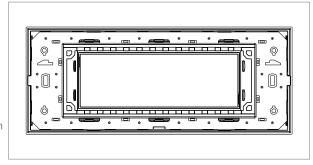

# norisys®

### **CUBE Series**

## C6406.03

6M Plate - 6 module Ice Silver









Code: C6406 .03
Series: CUBE Series

Family: Flat'5 plates with frames

Module Size: Six Module
Colour: Ice Silver
Mark: Norisys
Rated supply voltage: --

Maximum resistive load:

Dimensions: 92.7mm x 229.4mm x 13.9mm

Weight: 172.60g

## Wiring Diagram:



#### Drawings:









#### Installation:



Installation of the product should be carried out in compliance with the current regulations regarding the installation of electrical systems in the country where the product is installed.

The product should be installed by a trained professional following all safety norms.

Keep away from water and wet surfaces. While mounting the product, hands should not be wet.