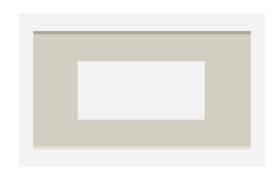

## C6406.03

6M Plate - 6 module Ice Silver

Code: C6406 .03
Series: CUBE Series

Family: Flat'5 plates with frames

Module Size: Six Module
Colour: Ice Silver
Mark: Norisys
Rated supply voltage: --

Maximum resistive load: