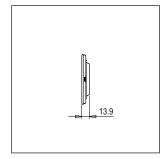

# norisys®

### **CUBE Series**

## C6406.03

6M Plate - 6 module Ice Silver









Code: C6406 .03
Series: CUBE Series

Family: Flat'5 plates with frames

Module Size: Six Module
Colour: Ice Silver
Mark: Norisys
Rated supply voltage: --

Maximum resistive load:

Dimensions: 92.7mm x 229.4mm x 13.9mm

Weight: 172.60g

## Wiring Diagram:



#### Drawings:









#### Installation:



Installation of the product should be carried out in compliance with the current regulations regarding the installation of electrical systems in the country where the product is installed.

The product should be installed by a trained professional following all safety norms.

Keep away from water and wet surfaces. While mounting the product, hands should not be wet.