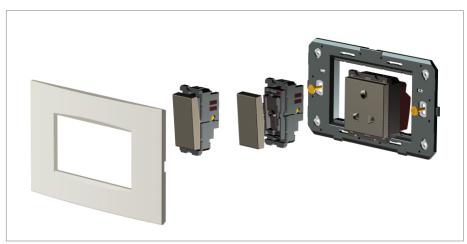

#### Installation:

Installation of the product should be carried out in compliance with the current regulations regarding the installation of electrical systems in the country where the product is installed.

The product should be installed by a trained professional following all safety norms.

Keep away from water and wet surfaces. While mounting the product, hands should not be wet.