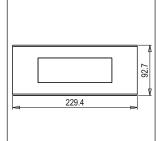

# norisys®

### **CUBE Series**

## C6406.03

6M Plate - 6 module Ice Silver









Code: C6406 .03
Series: CUBE Series

Family: Flat'5 plates with frames

Module Size: Six Module
Colour: Ice Silver
Mark: Norisys
Rated supply voltage: --

Maximum resistive load:

Dimensions: 92.7mm x 229.4mm x 13.9mm

Weight: 172.60g

## Wiring Diagram:



#### Drawings:









#### Installation:



Installation of the product should be carried out in compliance with the current regulations regarding the installation of electrical systems in the country where the product is installed.

The product should be installed by a trained professional following all safety norms.

Keep away from water and wet surfaces. While mounting the product, hands should not be wet.