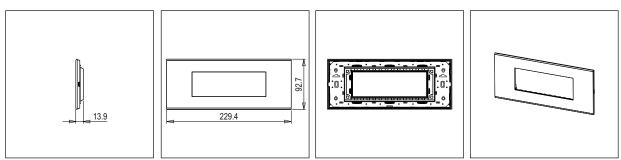

## Code: Series: Family: Module Size: Colour: Mark: Rated supply voltage: Maximum resistive load: Dimensions: Weight:

C6406 .02 CUBE Series Flat'5 plates with frames Six Module Quartz Gray Norisys ---

92.7mm x 229.4mm x 13.9mm 172.60g

#### Drawings: