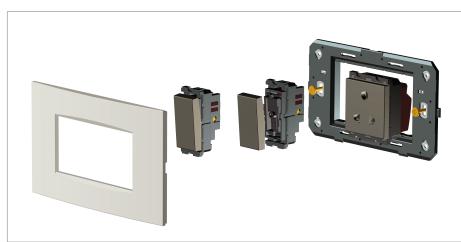

#### Drawings:

### Installation:

Installation of the product should be carried out in compliance with the current regulations regarding the installation of electrical systems in the country where the product is installed.

The product should be installed by a trained professional following all safety norms.

Keep away from water and wet surfaces. While mounting the product, hands should not be wet.