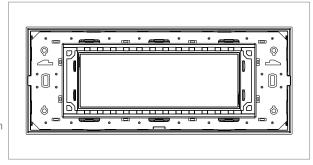

# norisys®

### **CUBE Series**

## C6406.01

6M Plate - 6 module Frost White









Code: C6406 .01
Series: CUBE Series

Family: Flat'5 plates with frames

Module Size: Six Module
Colour: Frost White
Mark: Norisys
Rated supply voltage: --

Maximum resistive load: -

Dimensions: 92.7mm x 229.4mm x 13.9mm

Weight: 172.60g

## Wiring Diagram:



#### Drawings:









#### Installation:



Installation of the product should be carried out in compliance with the current regulations regarding the installation of electrical systems in the country where the product is installed.

The product should be installed by a trained professional following all safety norms.

Keep away from water and wet surfaces. While mounting the product, hands should not be wet.