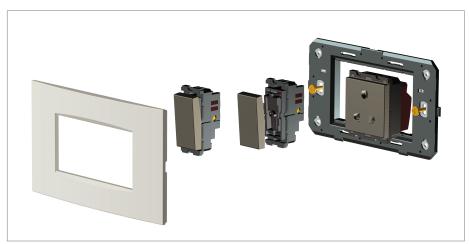

#### Installation:

Installation of the product should be carried out in compliance with the current regulations regarding the installation of electrical systems in the country where the product is installed.

The product should be installed by a trained professional following all safety norms.

Keep away from water and wet surfaces. While mounting the product, hands should not be wet.