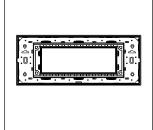

## C6406.01

6M Plate - 6 module Frost White

Code: C6406 .01
Series: CUBE Series

Family: Flat'5 plates with frames

Module Size: Six Module
Colour: Frost White
Mark: Norisys
Rated supply voltage: --

Maximum resistive load: -

Dimensions: 92.7mm x 229.4mm x 13.9mm

Weight: 172.60g