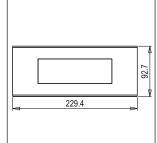

# norisys®

### **CUBE Series**

## C6406.01

6M Plate - 6 module Frost White









Code: C6406 .01
Series: CUBE Series

Family: Flat'5 plates with frames

Module Size: Six Module
Colour: Frost White
Mark: Norisys
Rated supply voltage: --

Maximum resistive load: -

Dimensions: 92.7mm x 229.4mm x 13.9mm

Weight: 172.60g

## Wiring Diagram:



#### Drawings:









#### Installation:



Installation of the product should be carried out in compliance with the current regulations regarding the installation of electrical systems in the country where the product is installed.

The product should be installed by a trained professional following all safety norms.

Keep away from water and wet surfaces. While mounting the product, hands should not be wet.