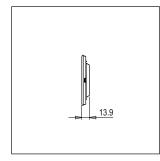

# norisys®

### **CUBE Series**

## C6406.01

6M Plate - 6 module Frost White









Code: C6406 .01
Series: CUBE Series

Family: Flat'5 plates with frames

Module Size: Six Module
Colour: Frost White
Mark: Norisys
Rated supply voltage: --

Maximum resistive load: -

Dimensions: 92.7mm x 229.4mm x 13.9mm

Weight: 172.60g

## Wiring Diagram:



#### Drawings:









#### Installation:



Installation of the product should be carried out in compliance with the current regulations regarding the installation of electrical systems in the country where the product is installed.

The product should be installed by a trained professional following all safety norms.

Keep away from water and wet surfaces. While mounting the product, hands should not be wet.