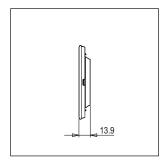

# norisys®

## **CUBE Series**

## C6404.25

4M Plate - 4 module Cocoa Brown









Code: C6404 .25
Series: CUBE Series

Family: Flat'5 plates with frames

Module Size: Four Module
Colour: Cocoa Brown
Mark: Norisys
Rated supply voltage: --

Maximum resistive load: –

Dimensions: 92.7mm x 229.4mm x 13.9mm

Weight: 125.60g

## Wiring Diagram:



### Drawings:









#### Installation:



Installation of the product should be carried out in compliance with the current regulations regarding the installation of electrical systems in the country where the product is installed.

The product should be installed by a trained professional following all safety norms.

Keep away from water and wet surfaces. While mounting the product, hands should not be wet.