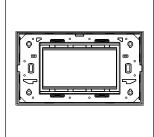

## C6404.25

4M Plate - 4 module Cocoa Brown

Code: C6404 .25
Series: CUBE Series

Family: Flat'5 plates with frames

Module Size: Four Module
Colour: Cocoa Brown
Mark: Norisys
Rated supply voltage: --

Maximum resistive load: –

Dimensions: 92.7mm x 229.4mm x 13.9mm

Weight: 125.60g