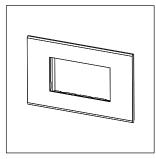

# norisys®

## **CUBE Series**

## C6404.25

4M Plate - 4 module Cocoa Brown









Code: C6404 .25
Series: CUBE Series

Family: Flat'5 plates with frames

Module Size: Four Module
Colour: Cocoa Brown
Mark: Norisys
Rated supply voltage: --

Maximum resistive load: –

Dimensions: 92.7mm x 229.4mm x 13.9mm

Weight: 125.60g

## Wiring Diagram:



### Drawings:









#### Installation:



Installation of the product should be carried out in compliance with the current regulations regarding the installation of electrical systems in the country where the product is installed.

The product should be installed by a trained professional following all safety norms.

Keep away from water and wet surfaces. While mounting the product, hands should not be wet.