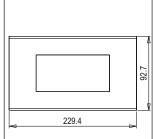

# norisys®

## **CUBE Series**

## C6404.25

4M Plate - 4 module Cocoa Brown









Code: C6404 .25
Series: CUBE Series

Family: Flat'5 plates with frames

Module Size: Four Module
Colour: Cocoa Brown
Mark: Norisys
Rated supply voltage: --

Maximum resistive load: –

Dimensions: 92.7mm x 229.4mm x 13.9mm

Weight: 125.60g

## Wiring Diagram:



### Drawings:









#### Installation:



Installation of the product should be carried out in compliance with the current regulations regarding the installation of electrical systems in the country where the product is installed.

The product should be installed by a trained professional following all safety norms.

Keep away from water and wet surfaces. While mounting the product, hands should not be wet.