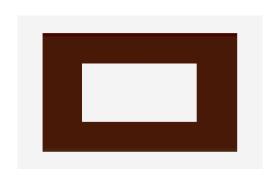

## C6404.25

4M Plate - 4 module Cocoa Brown

Code: C6404 .25
Series: CUBE Series

Family: Flat'5 plates with frames

Module Size: Four Module
Colour: Cocoa Brown
Mark: Norisys
Rated supply voltage: --

Maximum resistive load: –