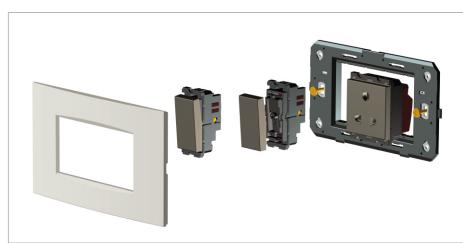

### Installation:

Installation of the product should be carried out in compliance with the current regulations regarding the installation of electrical systems in the country where the product is installed.

The product should be installed by a trained professional following all safety norms.

Keep away from water and wet surfaces. While mounting the product, hands should not be wet.