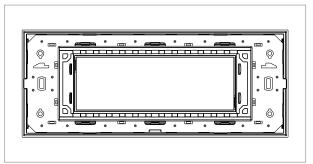

# **CUBE Series**

# C6404 .17

4M Plate - 4 module Charcoal Black





Code: Series: Family: Module Size: Colour: Mark: Rated supply voltage: Maximum resistive load: Dimensions: Weight:

C6404 .17 CUBE Series Flat'5 plates with frames Four Module Charcoal Black Norisys

92.7mm x 229.4mm x 13.9mm 125.60g

## Wiring Diagram:



### Drawings:



### Installation:



Installation of the product should be carried out in compliance with the current regulations regarding the installation of electrical systems in the country where the product is installed.

The product should be installed by a trained professional following all safety norms.

Keep away from water and wet surfaces. While mounting the product, hands should not be wet.