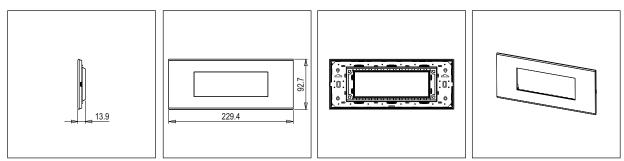

# **CUBE Series**

# C6404 .17

4M Plate - 4 module Charcoal Black





Code: Series: Family: Module Size: Colour: Mark: Rated supply voltage: Maximum resistive load: Dimensions: Weight:

C6404 .17 CUBE Series Flat'5 plates with frames Four Module Charcoal Black Norisys

92.7mm x 229.4mm x 13.9mm 125.60g

## Wiring Diagram:



### Drawings:



### Installation:



Installation of the product should be carried out in compliance with the current regulations regarding the installation of electrical systems in the country where the product is installed.

The product should be installed by a trained professional following all safety norms.

Keep away from water and wet surfaces. While mounting the product, hands should not be wet.